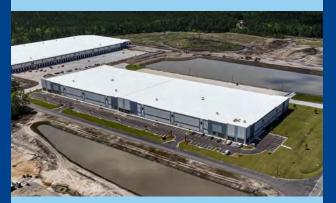

#### ±322,844 SF

Dual-Rail Served Industrial Warehouse Roof Completed

## Building 2G 2010 Branch Road

- Delivering July 2025
- 46 Dock Doors
- 2 Drive-in Doors
- Up to 51 Trailer Parking Spaces
- 32' Clear Height