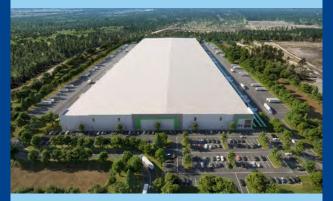

#### ±248,000 SF

# Rear Load Warehouse Available Now

### Building 2E 1010 Branch Road

- Delivered February 2025
- 42 Dock Doors
- 2 Drive-in Doors
- 57 Trailer Parking Spaces
- 36' Clear Height

<u>Property Website</u>