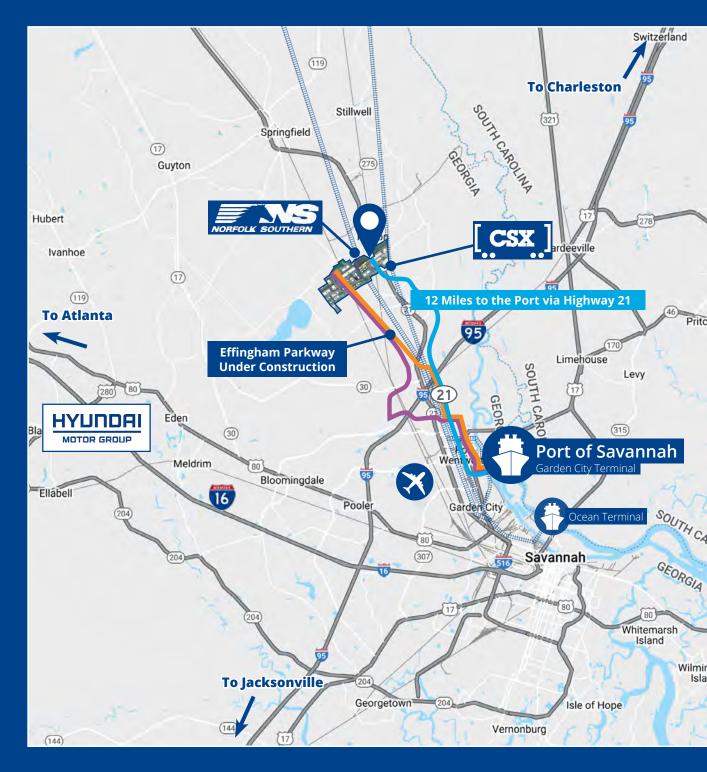

# Multiple Routes to the Port of Savannah

#### Distances

| Port of Savannah  | 12 Miles  |
|-------------------|-----------|
| Interstate 95     | 5 Miles   |
| Savannah Airport  | 9 Miles   |
| Hyundai Metaplant | 15 Miles  |
| Interstate 16     | 17 Miles  |
| Atlanta, GA       | 238 Miles |
| Charlotte, NC     | 251 Miles |
| Orlando, FL       | 286 Miles |

#### Legend

Savannah Hilton Head International Airport

Georgia Ports Authority \*

Effingham County (Rincon), GA 31326

Multimodal Logistics Park Near Port of Savannah