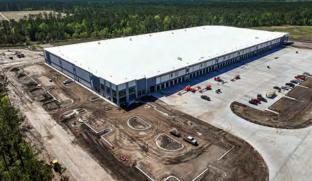

## ±942,678 SF

Dual-Rail Served Warehouse with Pad Completed

# Building 2F 1014 Gateway Parkway

- Build-to-Suit / 10 Month Delivery
- Fully designed & permitted
- 208 Dock Doors
- 230 Trailer Parking Spaces
- 36' Clear Height