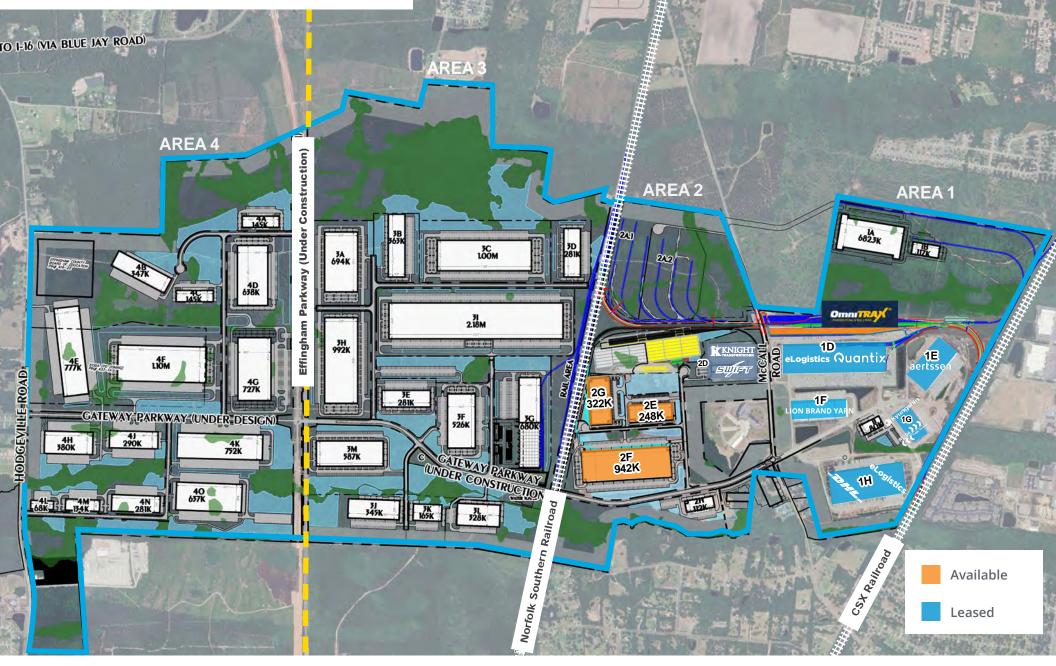

# Conceptual Master Plan

### Top Location

- Current tenants include Aertssen, DHL, Quantix, Lion Brand Yarn, Weida Freight System, Kyungshin and eLogistics with a site sold to Knight-Swift Transportation
- Available rail and non-rail sites for development of complementary logistics facilities