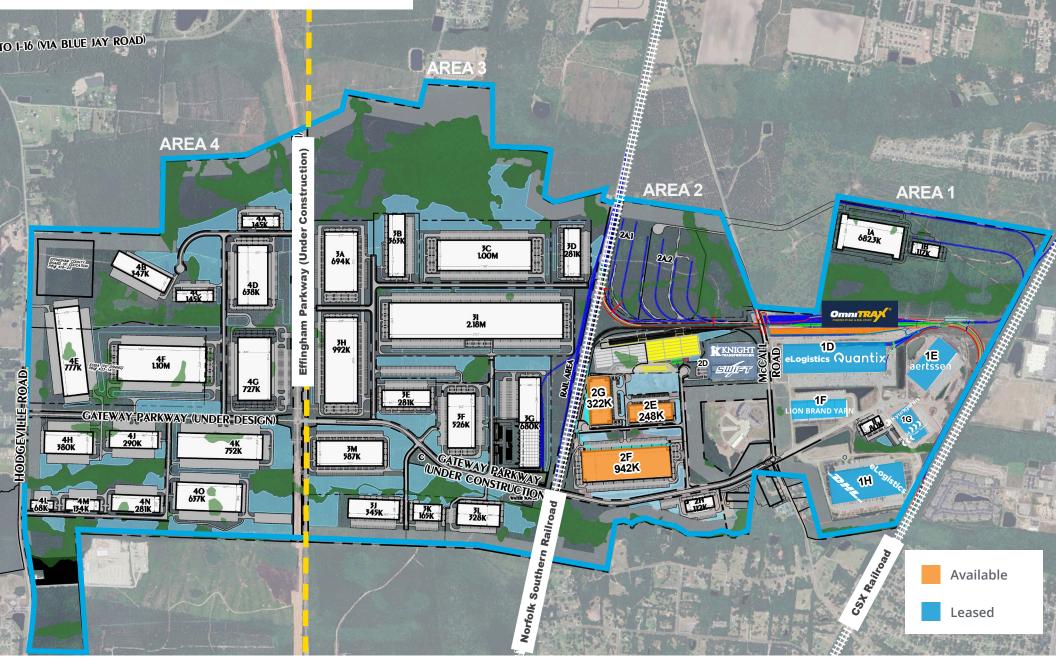

# Conceptual Master Plan

#### Multimodal Logistics Park

- 2,600-acre master planned park in Effingham County, Georgia
- Dual rail service two (2) Class 1 railroads—CSX & Norfolk Southern provided by OmniTRAX
- Onsite rail switching that provides dedicated and flexible switching for the park

#### **Top Location**

- Current tenants include Aertssen, DHL, Quantix, Lion Brand Yarn, Weida Freight System, Kyungshin and eLogistics with a site sold to Knight-Swift Transportation
- Available rail and non-rail sites for development of complementary logistics facilities