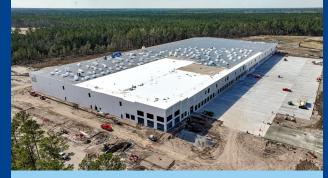

#### ±322,844 SF

Dual-Rail Served Industrial Warehouse Roof Underway

#### Building 2G 2010 Branch Road

- Delivering July 2025
- 46 Dock Doors
- 2 Drive-in Doors
- Up to 51 Trailer Parking Spaces
- 32' Clear Height

### Property Website