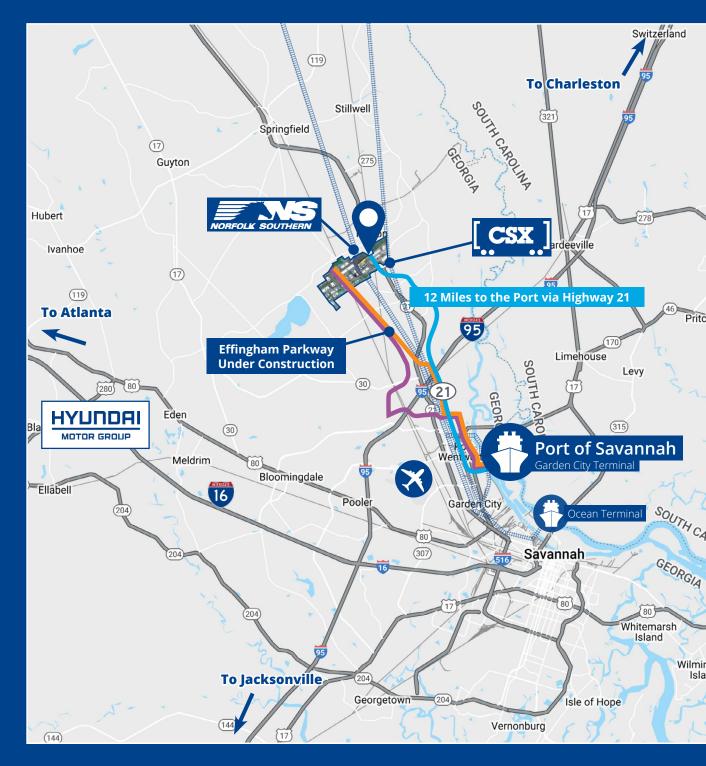

# Multiple Routes to the Port of Savannah

#### Distances

| Port of Savannah  | 12 Miles  |
|-------------------|-----------|
| Interstate 95     | 5 Miles   |
| Savannah Airport  | 9 Miles   |
| Hyundai Metaplant | 15 Miles  |
| Interstate 16     | 17 Miles  |
| Atlanta, GA       | 238 Miles |
| Charlotte, NC     | 251 Miles |
| Orlando, FL       | 286 Miles |

#### Legend

Savannah Hilton Head International Airport

Georgia Ports Authority Ä

Effingham County (Rincon), GA 31326

Multimodal Logistics Park Near Port of Savannah