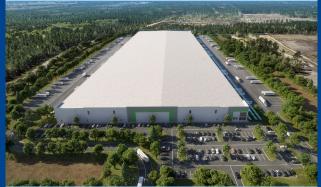

#### ±942,678 SF

Dual-Rail Served Warehouse with Pad Completed

### Building 2F 1014 Gateway Parkway

- Build-to-Suit / 10 Month Delivery
- Fully designed & permitted
- 208 Dock Doors
- 230 Trailer Parking Spaces
- 36' Clear Height