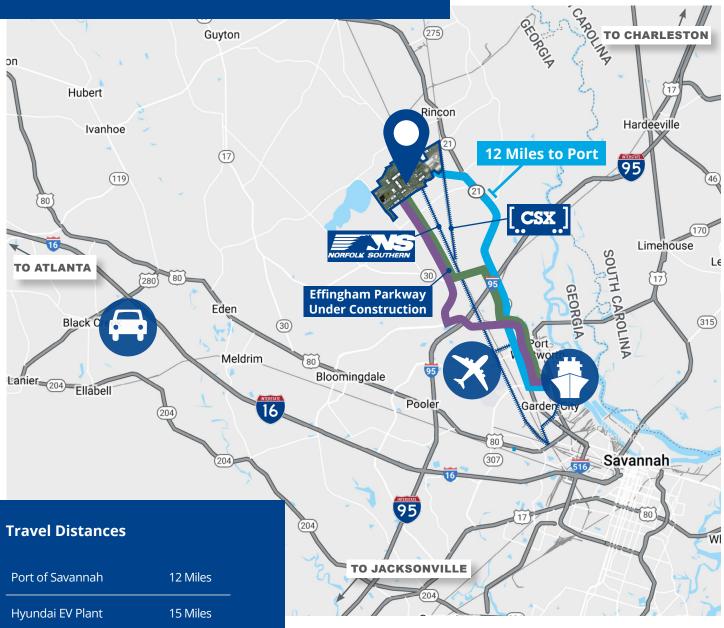

# Location & Access

| Port of Savannah | 12 Miles  |
|------------------|-----------|
| Hyundai EV Plant | 15 Miles  |
| Interstate 95    | 5 Miles   |
| Savannah Airport | 9 Miles   |
| Interstate 16    | 17 Miles  |
| Atlanta, GA      | 238 Miles |
| Charlotte, NC    | 251 Miles |
| Orlando, FL      | 286 Miles |

## Legend

Savannah Gateway Industrial Hub

Georgia Ports Authority's Port of Savannah

Routes to Port

Hyundai Motor Group's Electric Vehicle Plant

Interstates

Savannah Hilton Head International Airport