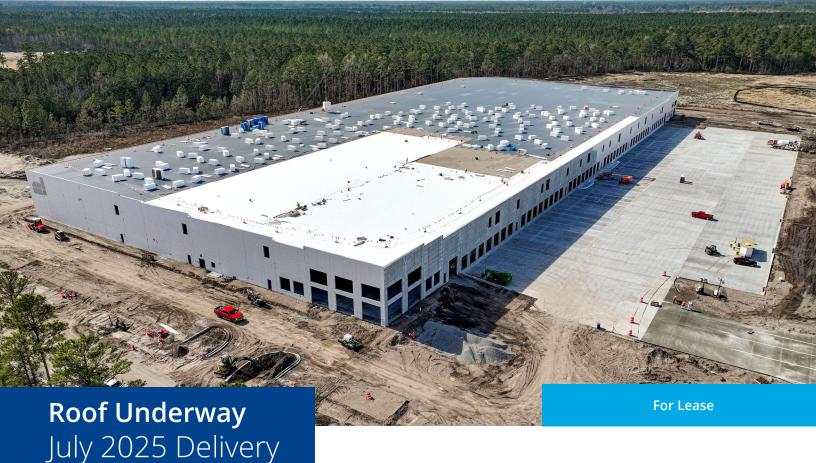

# Dual Rail-Served Industrial Warehouse

Savannah Gateway Industrial Hub Building 2G, 2010 Branch Road Rincon, GA 31326

- ±322,844 SF warehouse + 26,666 SF covered rail platform
- 12 miles to the Port of Savannah
- Dual rail-served by CSX and Norfolk Southern via OmniTRAX with 853 linear feet of rail along building
- · 32' clear height
- Up to 51 trailer parking spaces away from building
- 187 car parking spaces
- · 46 dock doors
- · 2 drive-in doors
- 53'-4" x 50' column spacing (53'-4" x 60' speed bay)
- Building dimensions: 853'-4" x 380' with 40' covered rail loading platform option
- Proximity to I-95, I-16, Highway 21, & Effingham Parkway (Construction Underway)

# **Building 2G Specs**

322,844 sf

322,844 SF Warehouse + 26,666 SF Covered Rail Platform

46 dock

Doors

2 drive-in

Doors

32 foot

Clear Height

Up to 51 trailer

**Parking Stalls** 

187 auto

Parking Stalls

13+ rail car

**Spots Along Building** 

July 2025
Delivery