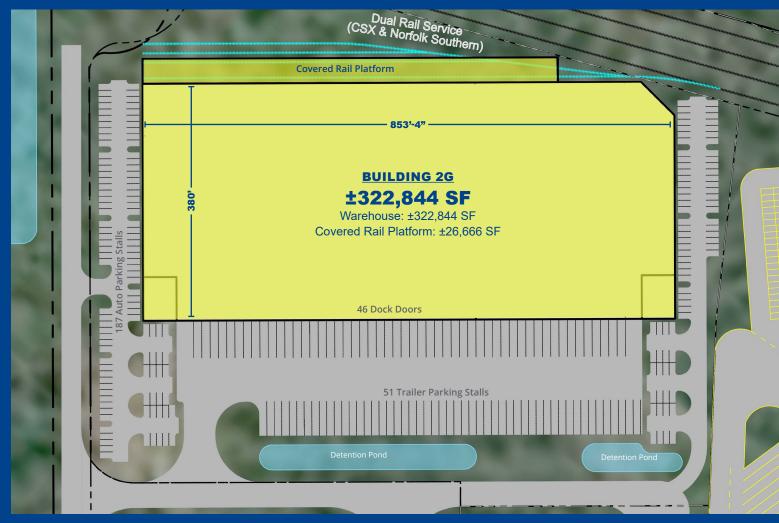

# Dual Rail-Served Industrial Warehouse

Savannah Gateway Industrial Hub Building 2G, 2010 Branch Road Rincon, GA 31326

- ±322,844 SF warehouse + 26,666 SF covered rail platform
- 12 miles to the Port of Savannah
- Dual rail-served by CSX and Norfolk Southern via OmniTRAX with 853 linear feet of rail along building
- · 32' clear height
- Up to 51 trailer parking spaces away from building
- 187 car parking spaces
- · 46 dock doors
- · 2 drive-in doors
- 53'-4" x 50' column spacing (53'-4" x 60' speed bay)
- Building dimensions: 853'-4" x 380' with 40' covered rail loading platform option
- Proximity to I-95, I-16, Highway 21, & Effingham Parkway (Construction Underway)

# **Building 2G Specs**

322,844 sf

322,844 SF Warehouse + 26,666 SF Covered Rail Platform

46 dock

Doors

2 drive-in

Doors

32 foot

Clear Height

Up to 51 trailer

**Parking Stalls** 

187 auto

Parking Stalls

13+ rail car

**Spots Along Building** 

July 2025
Delivery