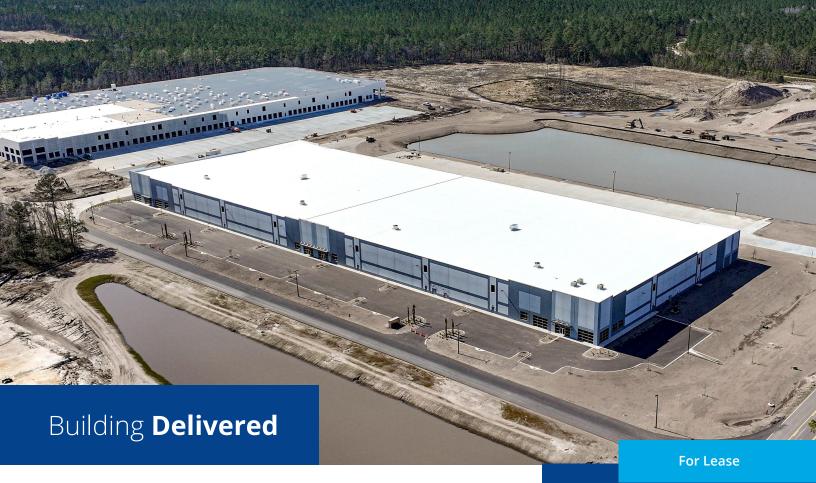

## Class A Rear Load Logistics Facility

Savannah Gateway Industrial Hub Building 2E, 1010 Branch Road Rincon, GA 31326

- ±248,000 SF warehouse available for lease
- Divisible to ±67,000 SF
- 12 miles to the Port of Savannah
- · 36' clear height
- 57 trailer parking spaces away from building
- 154 car parking spaces (expandable to 194)
- 42 dock doors
- · 2 drive-in doors
- 53'-4" x 50' column spacing (53'-4" x 60' speed bay)
- Building dimensions: 800' x 310'
- Electrical: Two 1,200 Amps
- Proximity to I-95, I-16, Highway 21, & Effingham Parkway (Construction Underway)

Doors

Rear Load

Configuration

36 foot Clear Height

Feb. 2025

Delivered