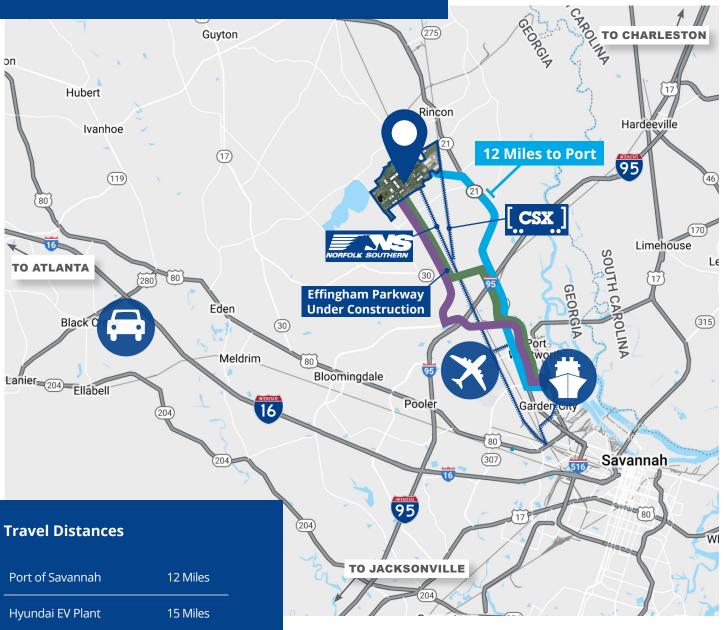

## Location & Access

| Port of Savannah | 12 Miles  |
|------------------|-----------|
| Hyundai EV Plant | 15 Miles  |
| Interstate 95    | 5 Miles   |
| Savannah Airport | 9 Miles   |
| Interstate 16    | 17 Miles  |
| Atlanta, GA      | 238 Miles |
| Charlotte, NC    | 251 Miles |
| Orlando, FL      | 286 Miles |
|                  |           |

### Legend

Savannah Gateway Industrial Hub

Georgia Ports Authority's Port of Savannah

Routes to Port

Hyundai Motor Group's Electric Vehicle Plant

Interstates

Savannah Hilton Head International Airport

# 

±2,600 Acre Multimodal Industrial Logistics Park

**Direct Rail Access to CSX & Norfolk Southern via OmniTRAX** 

**Dedicated and Flexible Rail Switching** 

12 Miles to the Port of Savannah

**Proximity to Hyundai Electric Vehicle Plant** 