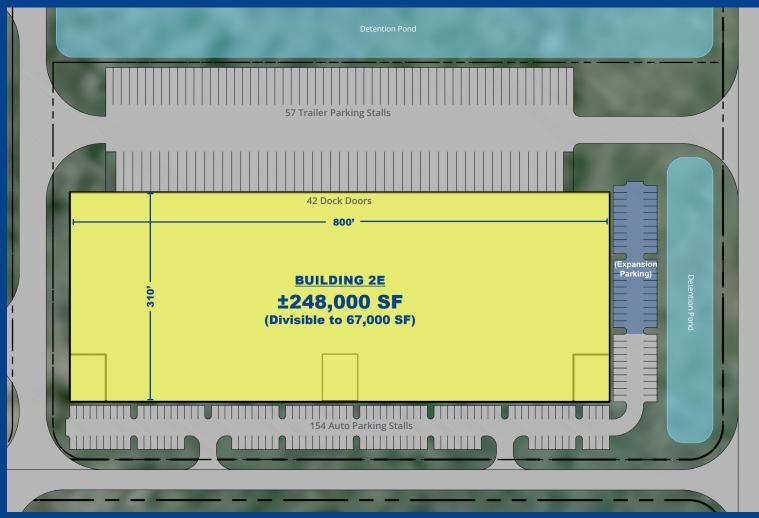

## Class A Rear Load Logistics Facility

Savannah Gateway Industrial Hub Building 2E, 1010 Branch Road Rincon, GA 31326

- ±248,000 SF warehouse available for lease
- Divisible to ±67,000 SF
- 12 miles to the Port of Savannah
- · 36' clear height
- 57 trailer parking spaces away from building
- 154 car parking spaces (expandable to 194)
- 42 dock doors
- · 2 drive-in doors
- 53'-4" x 50' column spacing (53'-4" x 60' speed bay)
- Building dimensions: 800' x 310'
- Electrical: Two 1,200 Amps
- Proximity to I-95, I-16, Highway 21, & Effingham Parkway (Construction Underway)

## **Building 2E Specs**

248,000 sf

**Building Size** 

5 / trailer Parking Stalls

 $4\overline{2}$  dock

Doors

154 auto

Parking Stalls (Expandable to 194) 2 drive-in

Doors

Rear Load

Configuration

36 foot Clear Height

Feb. 2025

Delivered