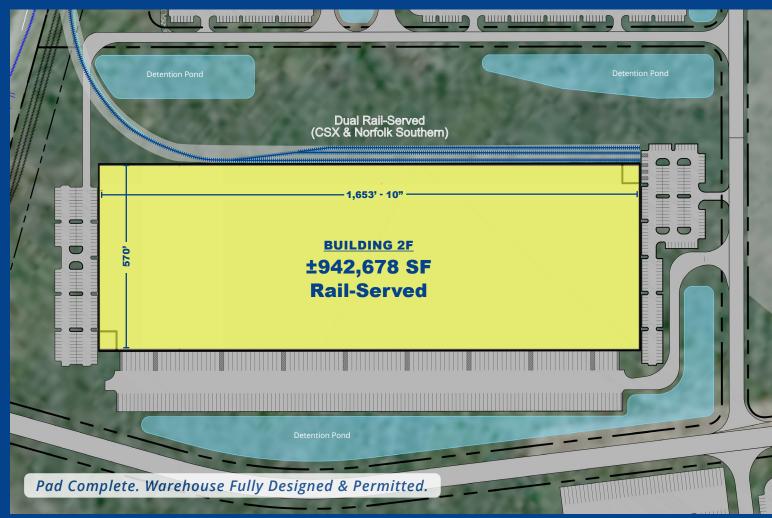

# 942,678 SF Warehouse Crossdock or Dual Rail-Served

Savannah Gateway Industrial Hub Building 2F, 1014 Gateway Parkway Rincon, GA 31326

- ±942,678 SF warehouse fully designed & permitted
- 12 miles to the Port of Savannah
- 15 miles to the Hyundai Metaplant
- Option to be dual rail-served by CSX and Norfolk Southern via OmniTRAX with 1,250 linear feet of rail along building (see page 3 for option specs)
- · 40' clear height
- · 230 trailer parking spaces away from building
- 182 car parking spaces (expandable to 397)
- 208 dock doors
- · 4 drive-in doors
- Building dimensions: 1,653'-10" x 570'
- Proximity to I-95, I-16, Highway 21, & Effingham Parkway (Construction Underway)

# Dual Rail-Served Option

# **Building 2F Specs**

942,678 sf

**Building Size** 

128 trailer

**Parking Stalls** 

104 docks

Doors

182 auto

Parking Stalls (Expandable to 397) 2 drive-in

Doors

1,250 linear feet

Rail Along Building (Up to 80 Rail Doors)

40 foot

Clear Height

10 months

Delivery