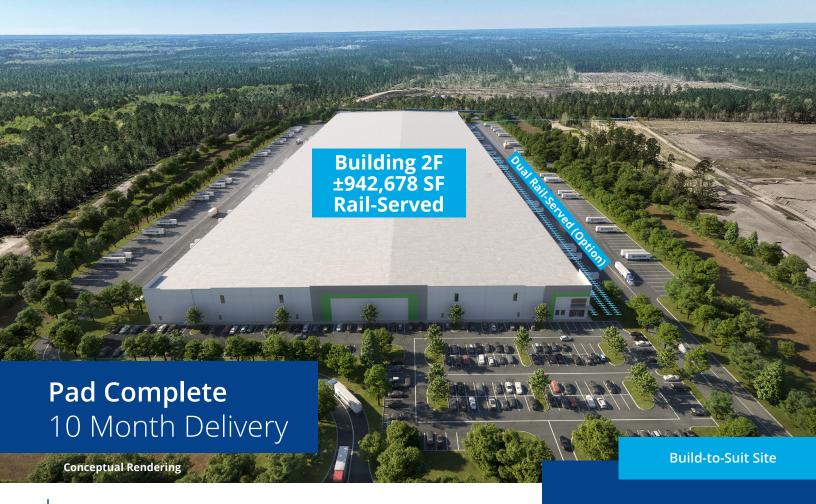

# 942,678 SF Warehouse Crossdock or Dual Rail-Served

Savannah Gateway Industrial Hub Building 2F, 1014 Gateway Parkway Rincon, GA 31326

- ±942,678 SF warehouse fully designed & permitted
- 12 miles to the Port of Savannah
- 15 miles to the Hyundai Metaplant
- Option to be dual rail-served by CSX and Norfolk Southern via OmniTRAX with 1,250 linear feet of rail along building (see page 3 for option specs)
- · 40' clear height
- · 230 trailer parking spaces away from building
- 182 car parking spaces (expandable to 397)
- 208 dock doors
- · 4 drive-in doors
- Building dimensions: 1,653'-10" x 570'
- Proximity to I-95, I-16, Highway 21, & Effingham Parkway (Construction Underway)

Savannah Gateway Industrial Hub | Build-to-Suit Site

# Dual Rail-Served Option