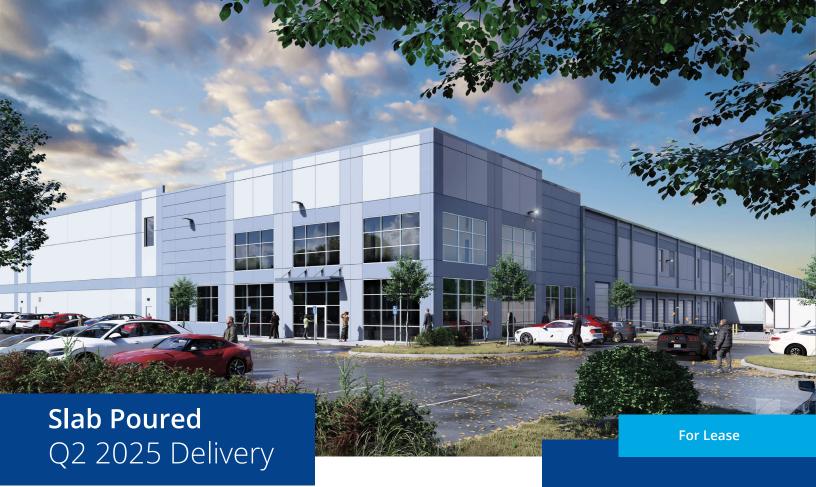

# Dual Rail-Served Rear Load

## **Building 2G Specs**

322,844 sf

322,844 SF Warehouse + 26,666 SF Covered Rail Platform

46 dock

Doors

2 drive-in

Doors

32 foot Clear Height

51 trailer

**Parking Stalls** 

187 auto

Parking Stalls

13+ rail car

**Spots Along Building** 

Q2 2025

Delivery