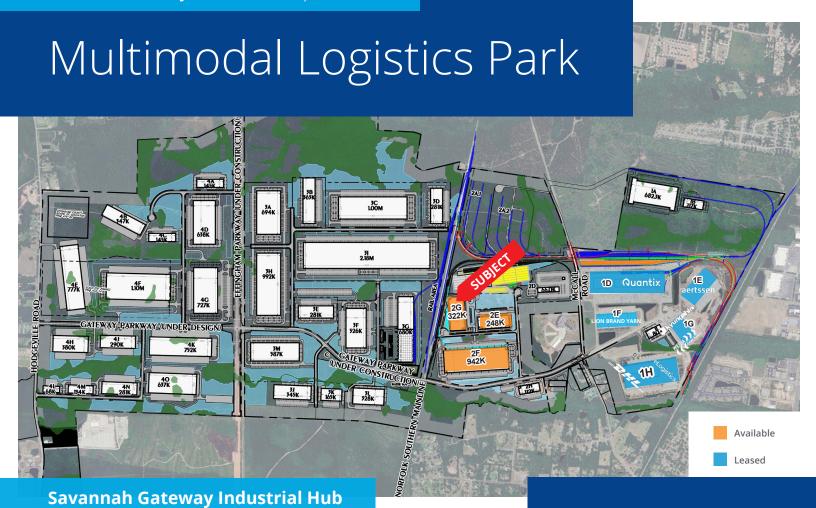

### Dual Rail-Served Industrial Warehouse

Savannah Gateway Industrial Hub Building 2G, 2010 Branch Road Rincon, GA 31326

- ±322,844 SF warehouse + 26,666 SF covered rail platform
- 12 miles to the Port of Savannah
- Dual rail-served by CSX and Norfolk Southern via OmniTRAX with 853 linear feet of rail along building
- 32' clear height
- 51 trailer parking spaces away from building
- 187 car parking spaces
- · 46 dock doors
- 2 drive-in doors
- Building dimensions: 853'-4" x 380' with 40' covered rail loading platform option
- Proximity to I-95, I-16, Highway 21, & Effingham Parkway (Construction Underway)

## **Building 2G Specs**

322,844 sf

322,844 SF Warehouse + 26,666 SF Covered Rail Platform

46 dock

Doors

2 drive-in

Doors

32 foot Clear Height

### Legend

Savannah Gateway Industrial Hub

Georgia Ports Authority's Port of Savannah

Routes to Port

Hyundai Motor Group's Electric Vehicle Plant

Interstates

Savannah Hilton Head International Airport

±2,600 Acre Multimodal Industrial Logistics Park