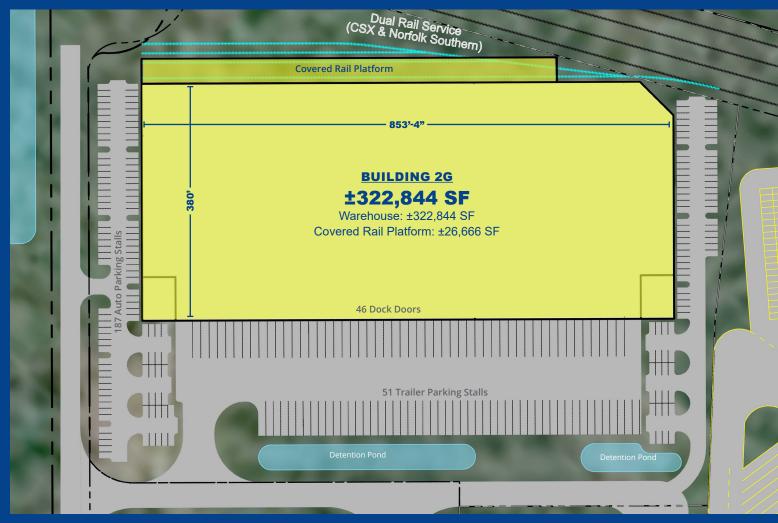

### Dual Rail-Served Industrial Warehouse

Savannah Gateway Industrial Hub Building 2G, 2010 Branch Road Rincon, GA 31326

- ±322,844 SF warehouse + 26,666 SF covered rail platform
- 12 miles to the Port of Savannah
- Dual rail-served by CSX and Norfolk Southern via OmniTRAX with 853 linear feet of rail along building
- 32' clear height
- 51 trailer parking spaces away from building
- 187 car parking spaces
- · 46 dock doors
- 2 drive-in doors
- Building dimensions: 853'-4" x 380' with 40' covered rail loading platform option
- Proximity to I-95, I-16, Highway 21, & Effingham Parkway (Construction Underway)

## **Building 2G Specs**

322,844 sf

322,844 SF Warehouse + 26,666 SF Covered Rail Platform

46 dock

Doors

2 drive-in

Doors

32 foot Clear Height

51 trailer

**Parking Stalls** 

187 auto

Parking Stalls

13+ rail car

**Spots Along Building** 

Q2 2025

Delivery