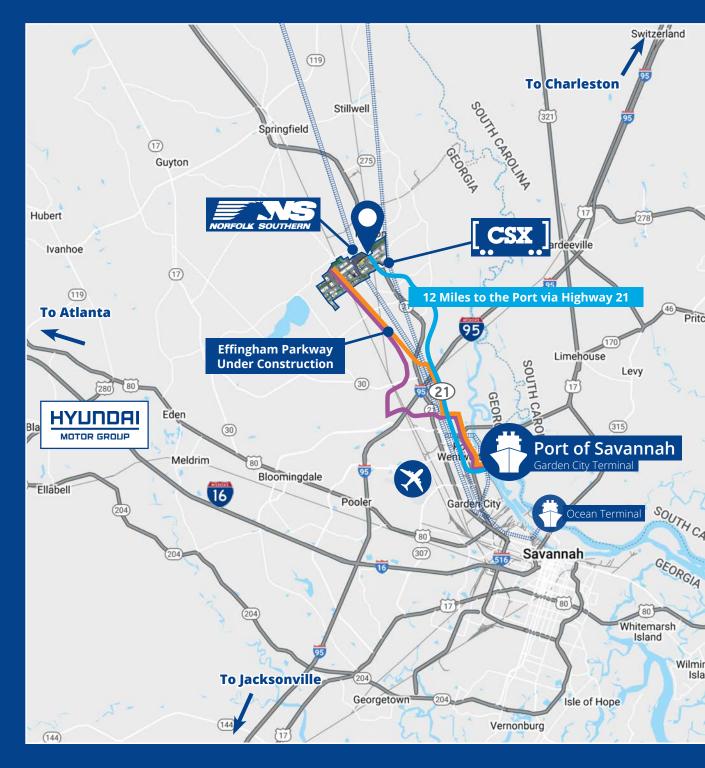

# Multiple Routes to the Port of Savannah

#### Distances

| Port of Savannah  | 12 Miles  |
|-------------------|-----------|
| Interstate 95     | 5 Miles   |
| Savannah Airport  | 9 Miles   |
| Hyundai Metaplant | 15 Miles  |
| Interstate 16     | 17 Miles  |
| Atlanta, GA       | 238 Miles |
| Charlotte, NC     | 251 Miles |
| Orlando, FL       | 286 Miles |

#### **Excellent Access**

- Short drayage to the Port of Savannah — 12 miles & Hyundai Metaplant — 15 miles
- Access to major transportation routes including I-95, I-16, Highway 21 & Effingham Parkway (under construction)