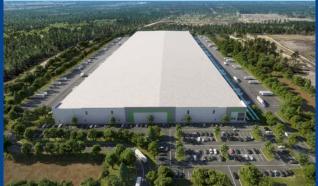

# ±942,678 SF

Dual-Rail Served Warehouse with Pad Completed

# Building 2F 1014 Gateway Parkway

- Build-to-Suit / 10 Month Delivery
- Fully designed & permitted
- 208 Dock Doors
- 230 Trailer Parking Spaces
- 36' Clear Height

SCAN THE QR CODE FOR MORE INFO