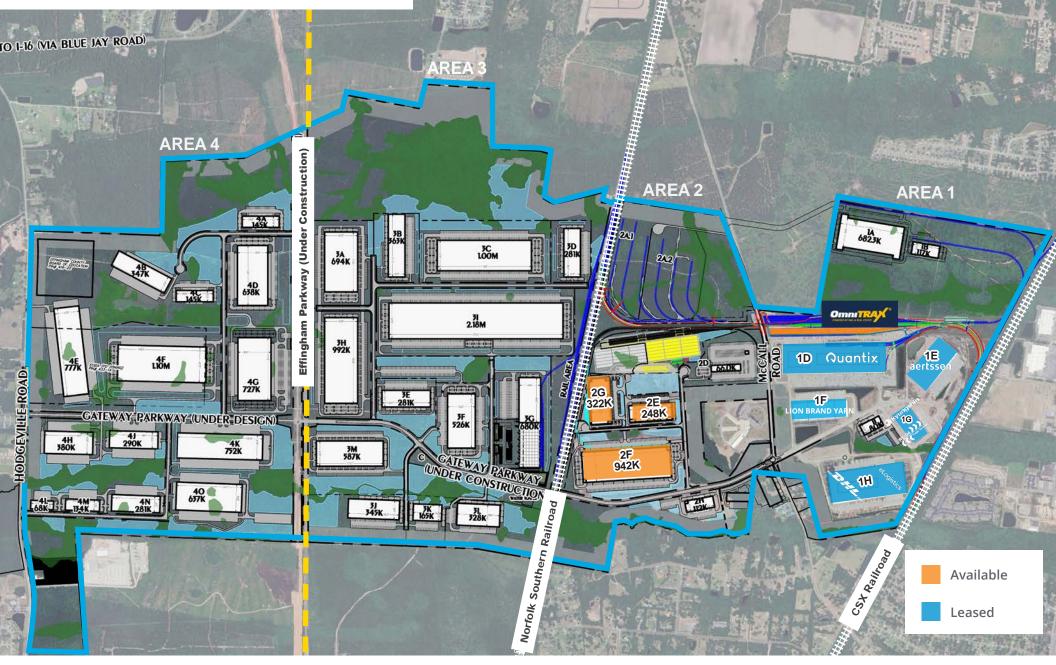

# Conceptual Master Plan

### **Top Location**

- Current tenants include Aertssen, DHL, Quantix, Lion Brand Yarn, Weida Freight System and Kyungshin with a site sold to Knight-Swift Transportation
- Available rail and non-rail sites for development of complementary logistics facilities

# AREA 2 | ACTIVE DEVELOPMENT