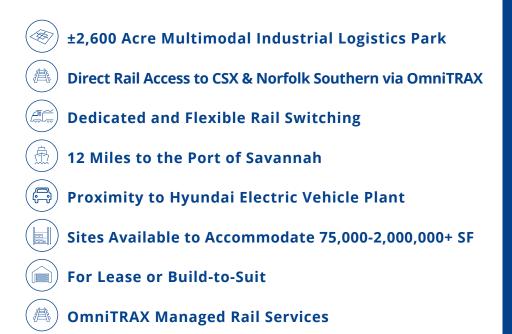

Specs

322,844 sf

322,844 SF Warehouse + 26,666 SF Covered Rail Platform



46 dock

Doors

179 auto Parking Stalls 2 drive-in Doors

13+ rail car Spots Along Building 32 foot Clear Height

Q2 2025 Delivery



# Location & Access



|                  | 12 101103 |
|------------------|-----------|
| Hyundai EV Plant | 15 Miles  |
| Interstate 95    | 5 Miles   |
| Savannah Airport | 9 Miles   |
| Interstate 16    | 17 Miles  |
| Atlanta, GA      | 238 Miles |
| Charlotte, NC    | 251 Miles |
| Orlando, FL      | 286 Miles |
|                  |           |





Savannah Gateway Industrial Hub



Routes to Port



Interstates





Hyundai Motor Group's Electric Vehicle Plant



Savannah Hilton Head International Airport

# Multimodal Logistics Park



### Savannah Gateway Industrial Hub



This document has been prepared by Colliers International for advertising and general information only. Colliers International makes no guarantees, representations or warranties of any kind, expressed or implied, regarding the information including, but not limited to, warranties of content, accuracy and reliability. Any interested party should undertake their own inquiries as to the accuracy of the information. Colliers International excludes unequivocally all inferred or implied terms, conditions and warranties arising out of this document and excludes all liability for loss and damages arising there from. This publication is the copyrighted property of Colliers International and/or its licensor(s). ©2024. All rights reserved.

#### **David Sink, SIOR**

Colliers | Savannah +1 912 662