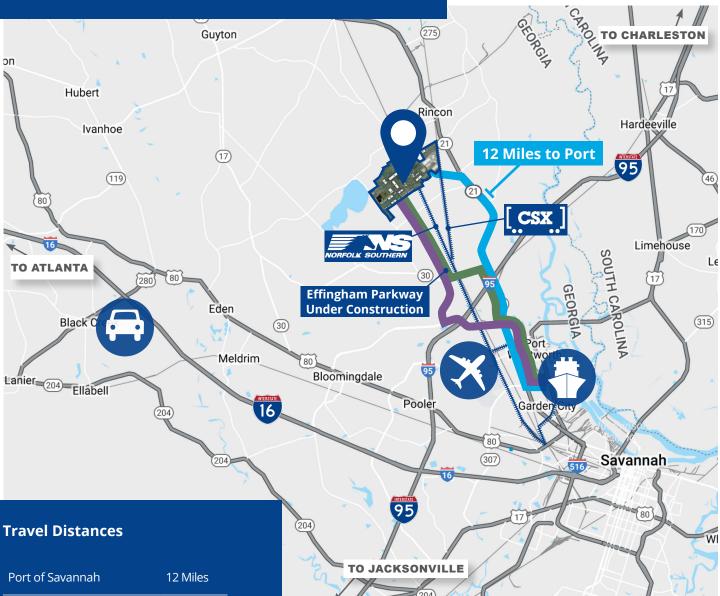

# Location & Access

|                  | 12 101103 |
|------------------|-----------|
| Hyundai EV Plant | 15 Miles  |
| Interstate 95    | 5 Miles   |
| Savannah Airport | 9 Miles   |
| Interstate 16    | 17 Miles  |
| Atlanta, GA      | 238 Miles |
| Charlotte, NC    | 251 Miles |
| Orlando, FL      | 286 Miles |
|                  |           |

Savannah Gateway Industrial Hub

Routes to Port

Interstates

Hyundai Motor Group's Electric Vehicle Plant

Savannah Hilton Head International Airport