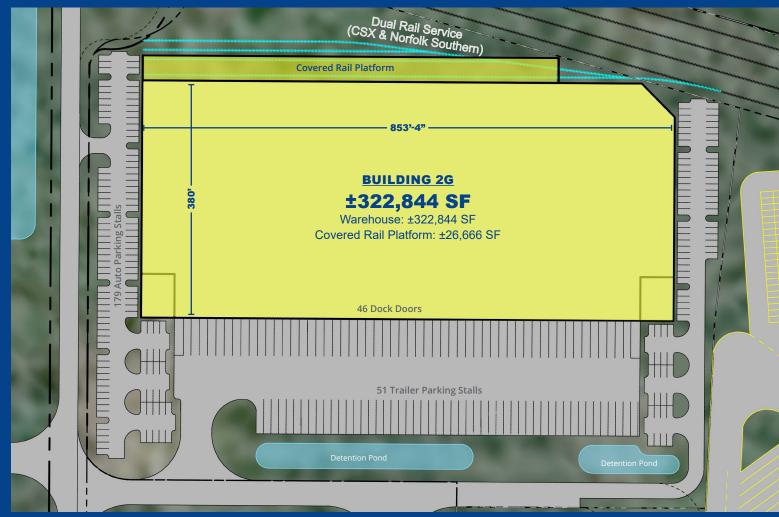

## Dual Rail-Served Industrial Warehouse

Savannah Gateway Industrial Hub Building 2G, 2010 Branch Road Rincon, GA 31326

- ±322,844 SF warehouse + 26,666 SF covered rail platform
- 12 miles to the Port of Savannah
- Dual rail-served by CSX and Norfolk Southern via OmniTRAX with 853 linear feet of rail along building
- 32' clear height
- 51 trailer parking spaces away from building
- 179 car parking spaces
- 46 dock doors
- 2 drive-in doors
- Building dimensions: 853'-4" x 380' with 40' covered rail loading platform option
- Proximity to I-95, I-16, Highway 21, & Effingham Parkway (Construction Underway)

## Building 2G Specs

322,844 sf

322,844 SF Warehouse + 26,666 SF Covered Rail Platform

46 dock

Doors

179 auto Parking Stalls 2 drive-in Doors

13+ rail car Spots Along Building 32 foot Clear Height

Q2 2025 Delivery