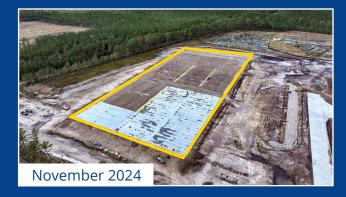

## **Slab Poured** Q2 2025 Delivery

For Lease

## Dual Rail-Served Industrial Warehouse

Savannah Gateway Industrial Hub Building 2G, 2010 Branch Road Rincon, GA 31326

- ±322,844 SF warehouse + 26,666 SF covered rail platform
- 12 miles to the Port of Savannah
- Dual rail-served by CSX and Norfolk Southern via OmniTRAX with 853 linear feet of rail along building
- 32' clear height
- 51 trailer parking spaces away from building
- 179 car parking spaces
- 46 dock doors
- 2 drive-in doors
- Building dimensions: 853'-4" x 380' with 40' covered rail loading platform option
- Proximity to I-95, I-16, Highway 21, & Effingham Parkway (Construction Underway)