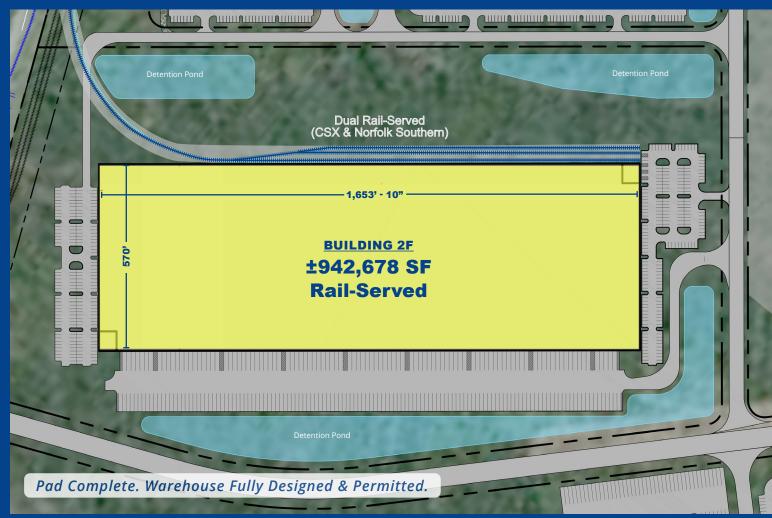

# Dual Rail-Served Option

# **Building 2F Specs**

942,678 sf

**Building Size** 

128 trailer

**Parking Stalls** 

104 docks

Doors

182 auto

Parking Stalls (Expandable to 397) 2 drive-in

Doors

1,250 linear feet

Rail Along Building (Up to 80 Rail Doors)

40 foot

Clear Height

10 months

Delivery