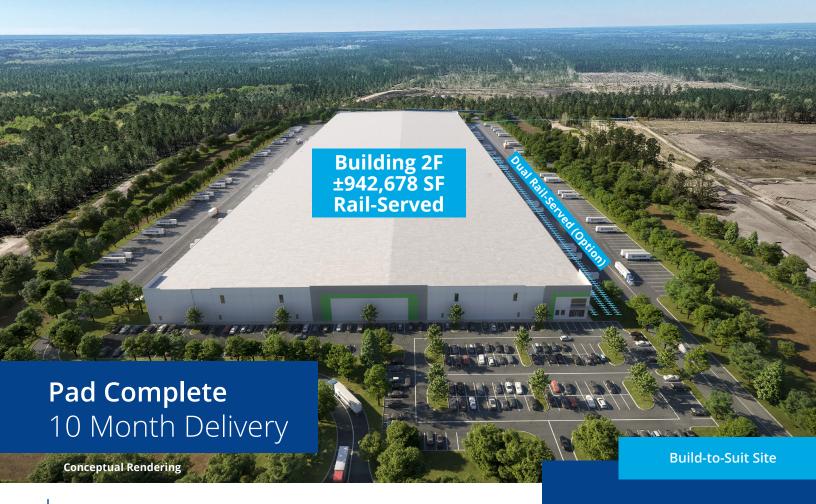

# 942,678 SF Warehouse Crossdock or Dual Rail-Served

Savannah Gateway Industrial Hub Building 2F, 1014 Gateway Parkway Rincon, GA 31326

- ±942,678 SF warehouse fully designed & permitted
- 12 miles to the Port of Savannah
- 15 miles to the Hyundai Metaplant
- Option to be dual rail-served by CSX and Norfolk Southern via OmniTRAX with 1,250 linear feet of rail along building (see page 3 for option specs)
- · 40' clear height
- · 230 trailer parking spaces away from building
- 182 car parking spaces (expandable to 397)
- 208 dock doors
- · 4 drive-in doors
- Building dimensions: 1,653'-10" x 570'
- Proximity to I-95, I-16, Highway 21, & Effingham Parkway (Construction Underway)

# **Building 2F Specs**

942,678 sf

**Building Size** 

230 trailer

Parking Stalls (Expandable)

208 docks

Doors

182 auto

**Parking Stalls** (Expandable to 397) 4 drive-in

Doors

Crossdock

Configuration

 $\overline{40}$  foot

Clear Height

10 months

Delivery

# Dual Rail-Served Option

# **Building 2F Specs**

942,678 sf

**Building Size** 

128 trailer

**Parking Stalls** 

104 docks

Doors

182 auto

Parking Stalls (Expandable to 397) 2 drive-in

Doors

1,250 linear feet

Rail Along Building (Up to 80 Rail Doors)

40 foot

Clear Height

10 months

Delivery