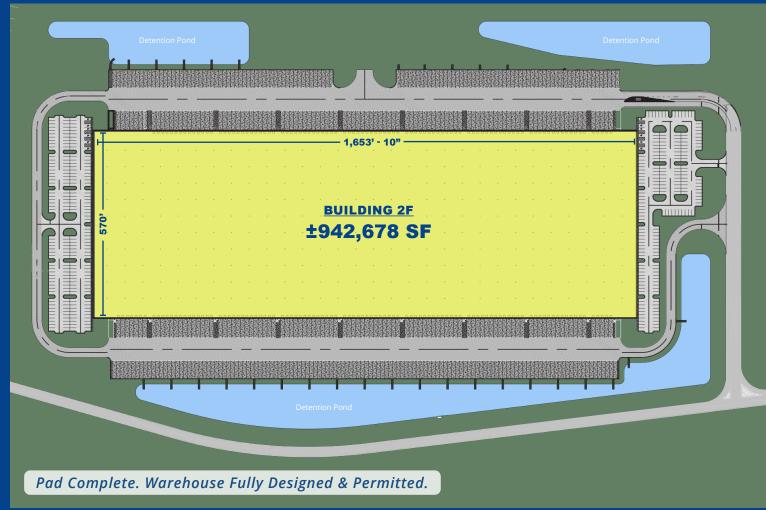

# 942,678 SF Warehouse Crossdock or Dual Rail-Served

Savannah Gateway Industrial Hub Building 2F, 1014 Gateway Parkway Rincon, GA 31326

- ±942,678 SF warehouse fully designed & permitted
- 12 miles to the Port of Savannah
- 15 miles to the Hyundai Metaplant
- Option to be dual rail-served by CSX and Norfolk Southern via OmniTRAX with 1,250 linear feet of rail along building (see page 3 for option specs)
- · 40' clear height
- · 230 trailer parking spaces away from building
- 182 car parking spaces (expandable to 397)
- 208 dock doors
- · 4 drive-in doors
- Building dimensions: 1,653'-10" x 570'
- Proximity to I-95, I-16, Highway 21, & Effingham Parkway (Construction Underway)

# **Building 2F Specs**

942,678 sf

**Building Size** 

230 trailer

Parking Stalls (Expandable)

208 docks

Doors

182 auto

**Parking Stalls** (Expandable to 397) 4 drive-in

Doors

Crossdock

Configuration

 $\overline{40}$  foot

Clear Height

10 months

Delivery