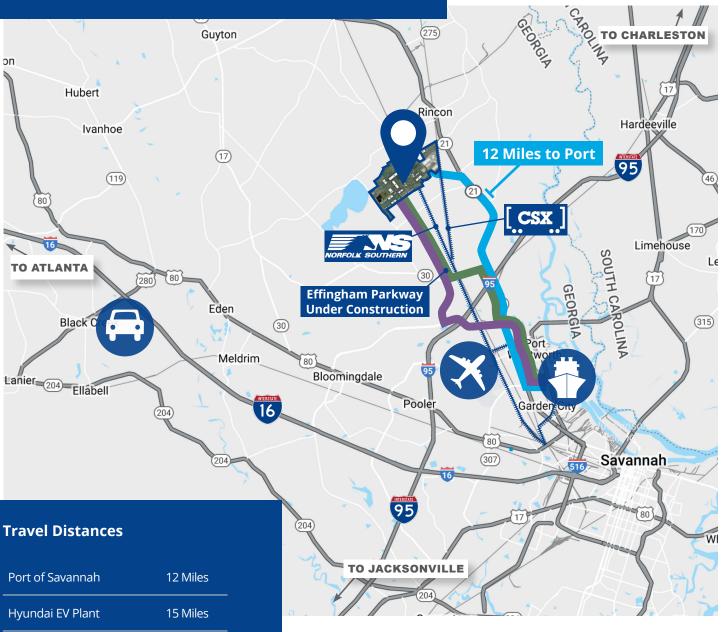

# Location & Access

| Port of Savannah | 12 Miles  |
|------------------|-----------|
| Hyundai EV Plant | 15 Miles  |
| Interstate 95    | 5 Miles   |
| Savannah Airport | 9 Miles   |
| Interstate 16    | 17 Miles  |
| Atlanta, GA      | 238 Miles |
| Charlotte, NC    | 251 Miles |
| Orlando, FL      | 286 Miles |
|                  |           |

## Legend

Savannah Gateway Industrial Hub

Georgia Ports Authority's Port of Savannah

Routes to Port

Hyundai Motor Group's Electric Vehicle Plant

Interstates

Savannah Hilton Head International Airport

12 Miles to the Port of Savannah

**Savannah Gateway Industrial Hub** 

**Proximity to Hyundai Electric Vehicle Plant** 

Sites Available to Accommodate 75,000-2,000,000+ SF

**Available for Build-to-Suit** 

**OmniTRAX Managed Rail Services** 