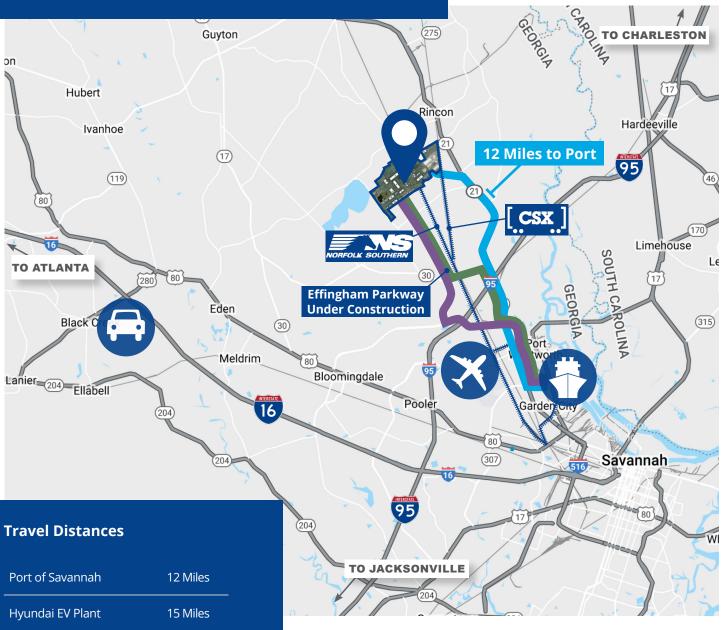

## Location & Access

| Port of Savannah | 12 Miles  |
|------------------|-----------|
| Hyundai EV Plant | 15 Miles  |
| Interstate 95    | 5 Miles   |
| Savannah Airport | 9 Miles   |
| Interstate 16    | 17 Miles  |
| Atlanta, GA      | 238 Miles |
| Charlotte, NC    | 251 Miles |
| Orlando, FL      | 286 Miles |
|                  |           |

### Legend

Savannah Gateway Industrial Hub

Georgia Ports Authority's Port of Savannah

Routes to Port

Hyundai Motor Group's Electric Vehicle Plant

Interstates

Savannah Hilton Head International Airport

±2,600 Acre Multimodal Industrial Logistics Park

**Direct Rail Access to CSX & Norfolk Southern via OmniTRAX** 

**Dedicated and Flexible Rail Switching** 

12 Miles to the Port of Savannah

**Proximity to Hyundai Electric Vehicle Plant** 

Sites Available to Accommodate 75,000-2,000,000+ SF