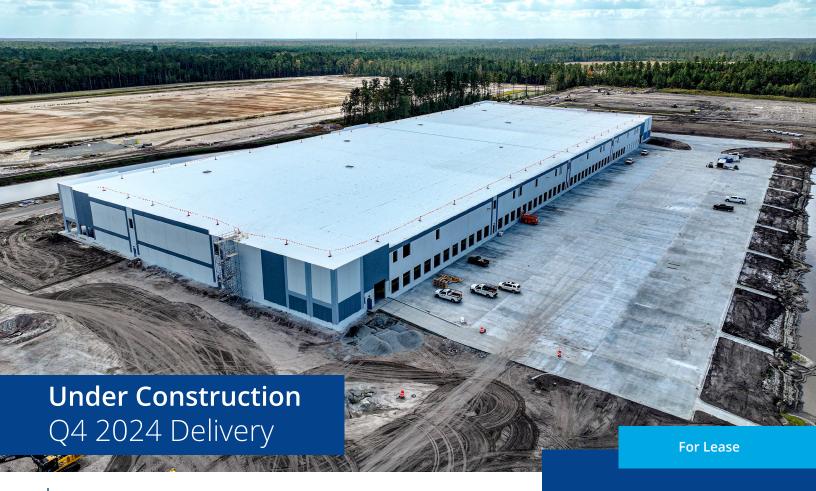

## Class A Rear Load Logistics Facility

Savannah Gateway Industrial Hub Building 2E, 1010 Branch Road Rincon, GA 31326

- ±248,000 SF warehouse available for lease
- Divisible to ±67,000 SF
- 12 miles to the Port of Savannah
- · 36' clear height
- 57 trailer parking spaces away from building
- 154 car parking spaces (expandable to 194)
- · 42 dock doors
- 2 drive-in doors
- Building dimensions: 800' x 310'
- Electrical: Two 1,200 Amps
- Proximity to I-95, I-16, Highway 21, & Effingham Parkway (Construction Underway)

Doors

Rear Load

Configuration

36 foot

Clear Height

Q4 2024

Delivery