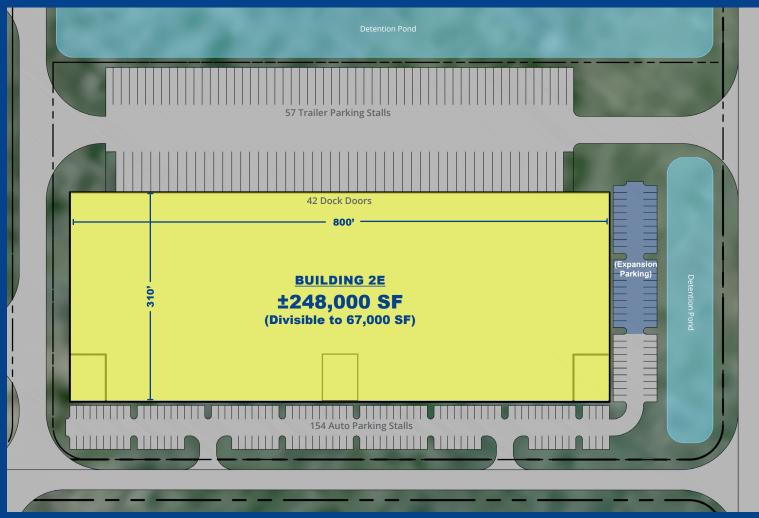

## Class A Rear Load Logistics Facility

Savannah Gateway Industrial Hub Building 2E, 1010 Branch Road Rincon, GA 31326

- ±248,000 SF warehouse available for lease
- Divisible to ±67,000 SF
- 12 miles to the Port of Savannah
- · 36' clear height
- 57 trailer parking spaces away from building
- 154 car parking spaces (expandable to 194)
- · 42 dock doors
- 2 drive-in doors
- Building dimensions: 800' x 310'
- Electrical: Two 1,200 Amps
- Proximity to I-95, I-16, Highway 21, & Effingham Parkway (Construction Underway)

## **Building 2E Specs**

248,000 sf

**Building Size** 

**Parking Stalls** 

42 dock

Doors

154 auto

**Parking Stalls** (Expandable to 194) 2 drive-in

Doors

Rear Load

Configuration

36 foot

Clear Height

Q4 2024

Delivery