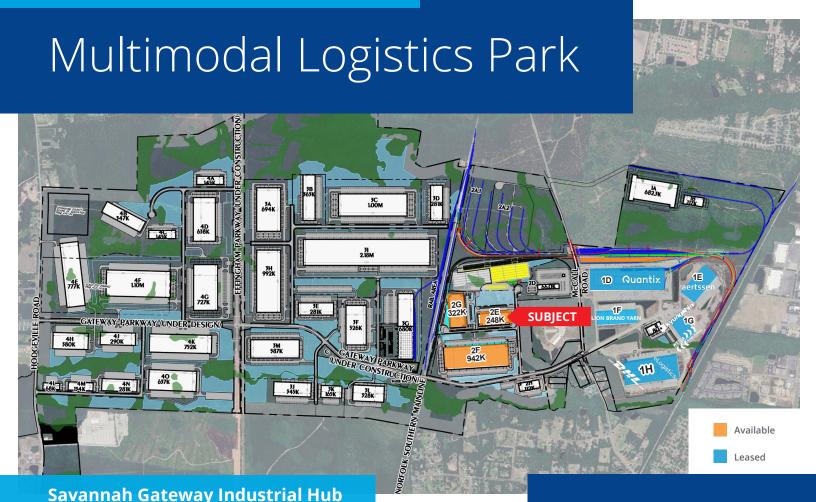

## Class A Rear Load Logistics Facility

Savannah Gateway Industrial Hub Building 2E, 1010 Branch Road Rincon, GA 31326

- ±248,000 SF warehouse available for lease
- Divisible to ±67,000 SF
- 12 miles to the Port of Savannah
- · 36' clear height
- 57 trailer parking spaces away from building
- 154 car parking spaces (expandable to 194)
- · 42 dock doors
- 2 drive-in doors
- Building dimensions: 800' x 310'
- Electrical: Two 1,200 Amps
- Proximity to I-95, I-16, Highway 21, & Effingham Parkway (Construction Underway)

## **Building 2E Specs**

248,000 sf

**Building Size** 

**Parking Stalls** 

42 dock

Doors

154 auto

**Parking Stalls** (Expandable to 194) 2 drive-in

## Location & Access

| Port of Savannah | 12 Miles  |
|------------------|-----------|
| Hyundai EV Plant | 15 Miles  |
| Interstate 95    | 5 Miles   |
| Savannah Airport | 9 Miles   |
| Interstate 16    | 17 Miles  |
| Atlanta, GA      | 238 Miles |
| Charlotte, NC    | 251 Miles |
| Orlando, FL      | 286 Miles |
|                  |           |

### Legend

Savannah Gateway Industrial Hub

Georgia Ports Authority's Port of Savannah

Routes to Port

Hyundai Motor Group's Electric Vehicle Plant

Interstates

Savannah Hilton Head International Airport

±2,600 Acre Multimodal Industrial Logistics Park