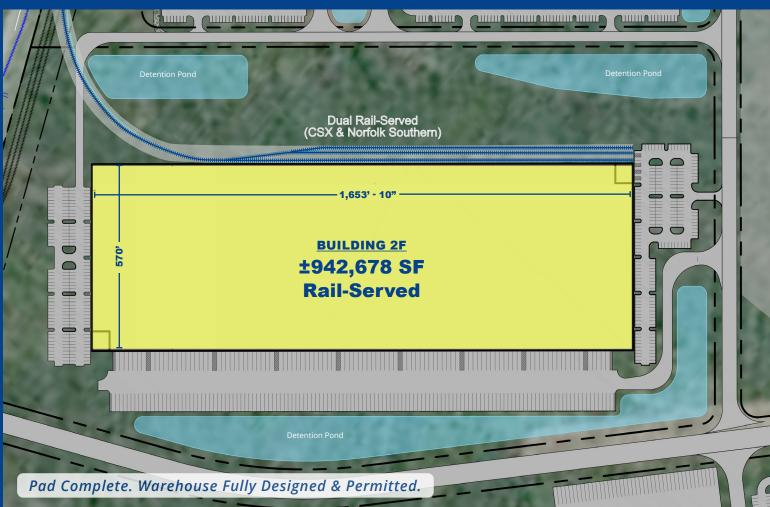

Building 2F ±942,678 SF Rail-Served Pad Complete

#### 942,678 SF Warehouse Crossdock or Dual Rail-Served

Savannah Gateway Industrial Hub Building 2F, 1014 Gateway Parkway Rincon, GA 31326

- ±942,678 SF warehouse fully designed & permitted
- 12 miles to the Port of Savannah
- 15 miles to the Hyundai Metaplant
- Option to be dual rail-served by CSX and Norfolk Southern via OmniTRAX with 1,250 linear feet of rail along building (see page 3 for option specs)
- 36' clear height
- 230 trailer parking spaces away from building
- 182 car parking spaces (expandable to 397)
- 208 dock doors
- 4 drive-in doors
- Building dimensions: 1,653'-10" x 570'
- Proximity to I-95, I-16, Highway 21, & Effingham Parkway (Construction Underway)

Pad Complete. Warehouse Fully Designed & Permitted.

## **Building 2F Specs**

942,678 sf 208 docks **Building Size** 

230 trailer Parking Stalls (Expandable)

Doors

182 auto Parking Stalls (Expandable to 397) 4 drive-in Doors

Crossdock

Configuration

36 foot Clear Height