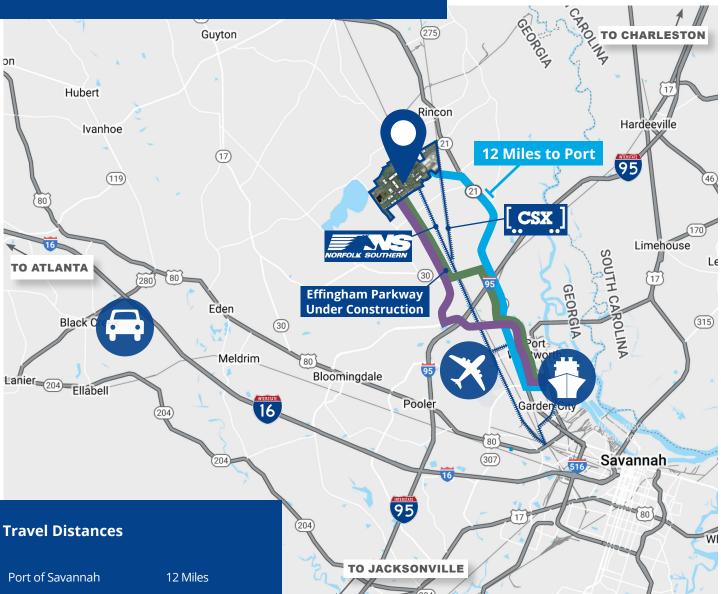

## Location & Access

| Hyundai EV Plant | 15 Miles  |
|------------------|-----------|
| Interstate 95    | 5 Miles   |
| Savannah Airport | 9 Miles   |
| Interstate 16    | 17 Miles  |
| Atlanta, GA      | 238 Miles |
| Charlotte, NC    | 251 Miles |
| Orlando, FL      | 286 Miles |

Savannah Gateway Industrial Hub

Routes to Port

Interstates

Georgia Ports Authority's Port of Savannah

Hyundai Motor Group's Electric Vehicle Plant

| V |  |
|---|--|

Savannah Hilton Head International Airport