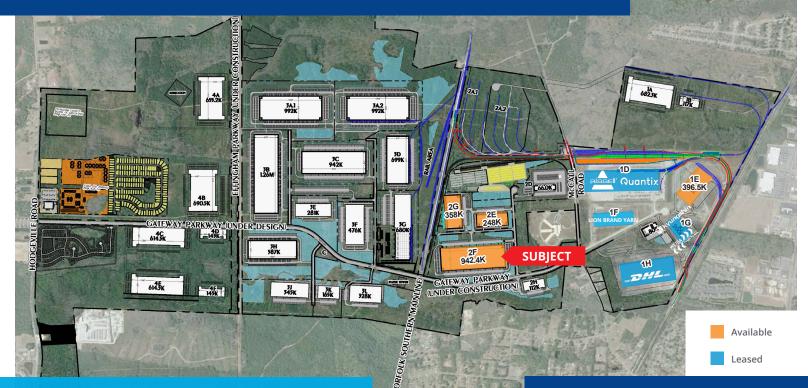

Building 2F ±942,678 SF Rail-Served Pad Complete

#### 942,678 SF Warehouse Crossdock or Dual Rail-Served

Savannah Gateway Industrial Hub Building 2F, 1014 Gateway Parkway Rincon, GA 31326

- ±942,678 SF warehouse fully designed & permitted
- 12 miles to the Port of Savannah
- 15 miles to the Hyundai Metaplant
- Option to be dual rail-served by CSX and Norfolk Southern via OmniTRAX with 1,250 linear feet of rail along building (see page 3 for option specs)
- 36' clear height
- 230 trailer parking spaces away from building
- 182 car parking spaces (expandable to 397)
- 208 dock doors
- 4 drive-in doors
- Building dimensions: 1,653'-10" x 570'
- Proximity to I-95, I-16, Highway 21, & Effingham Parkway (Construction Underway)

## **Building 2F Specs**

942,678 sf 208 docks **Building Size** 

230 trailer Parking Stalls (Expandable)

Doors

182 auto Parking Stalls (Expandable to 397) 4 drive-in Doors

Crossdock

Configuration

36 foot Clear Height