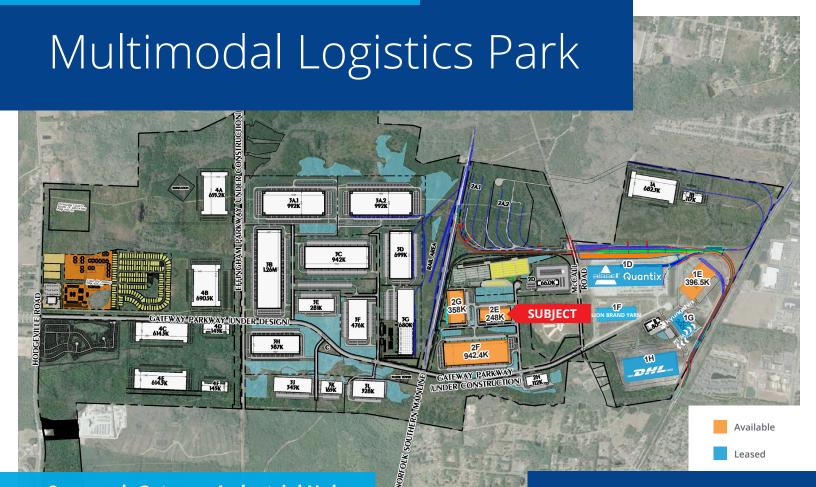

# **Building Profile**

#### Legend

Savannah Gateway Industrial Hub

Georgia Ports Authority's Port of Savannah

Routes to Port

Hyundai Motor Group's Electric Vehicle Plant

Interstates

Savannah Hilton Head International Airport

±2,600 Acre Multimodal Industrial Logistics Park

**Direct Rail Access to CSX & Norfolk Southern via OmniTRAX** 

**Dedicated and Flexible Rail Switching** 

12 Miles to the Port of Savannah

**Proximity to Hyundai Electric Vehicle Plant** 

Sites Available to Accommodate 75,000-2,000,000+ SF