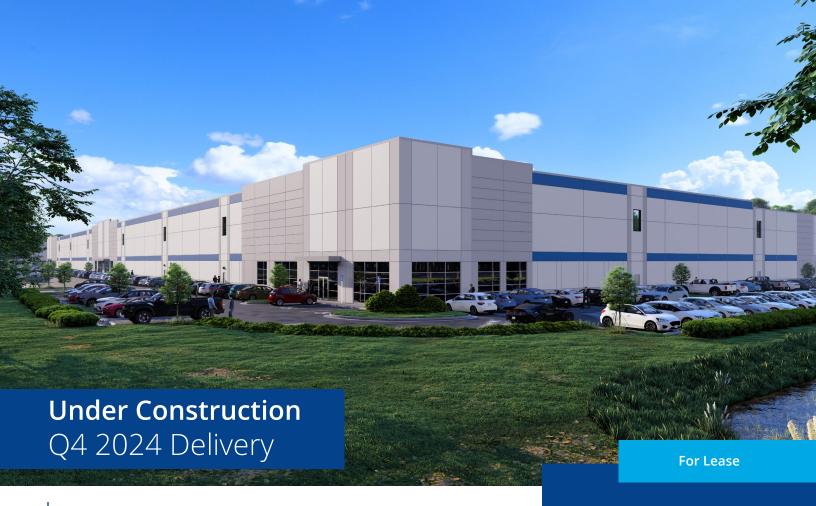

## Class A Rear Load Logistics Facility

Savannah Gateway Industrial Hub Building 2E, o Gateway Parkway Rincon, GA 31326

- ±248,000 SF warehouse available for lease
- Divisible to ±67,000 SF
- 12 miles to the Port of Savannah
- 36' clear height
- 57 trailer parking spaces away from building
- 154 car parking spaces (expandable to 194)
- 42 dock doors
- · 2 drive-in doors
- Building dimensions: 800' x 310'
- Proximity to I-95, I-16, Highway 21, & Effingham Parkway (Construction Underway)

Doors

Rear Load Configuration

36 foot Clear Height

Q4 2024

Delivery