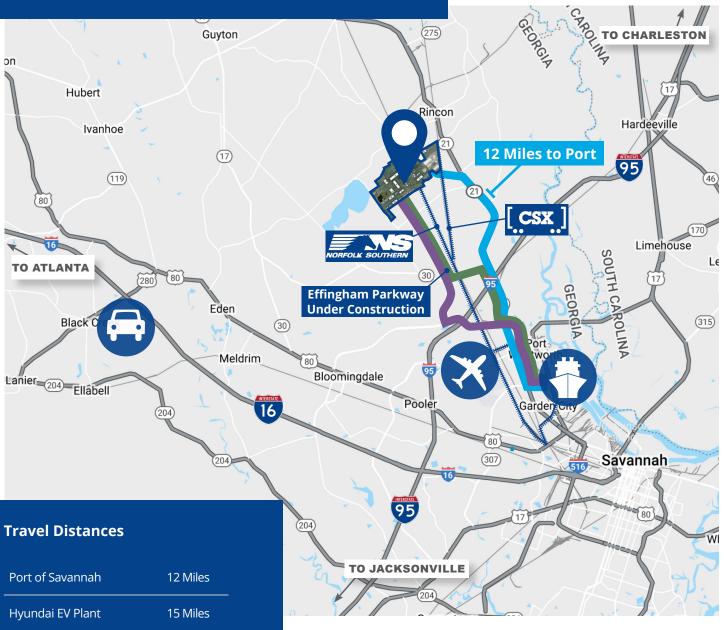

## Location & Access

| Port of Savannah | 12 Miles  |
|------------------|-----------|
| Hyundai EV Plant | 15 Miles  |
| Interstate 95    | 5 Miles   |
| Savannah Airport | 9 Miles   |
| Interstate 16    | 17 Miles  |
| Atlanta, GA      | 238 Miles |
| Charlotte, NC    | 251 Miles |
| Orlando, FL      | 286 Miles |
|                  |           |

#### Legend

Savannah Gateway Industrial Hub

Georgia Ports Authority's Port of Savannah

Routes to Port

Hyundai Motor Group's Electric Vehicle Plant

Interstates

Savannah Hilton Head International Airport

±2,600 Acre Multimodal Industrial Logistics Park

**Direct Rail Access to CSX & Norfolk Southern via OmniTRAX** 

**Dedicated and Flexible Rail Switching** 

12 Miles to the Port of Savannah

**Proximity to Hyundai Electric Vehicle Plant** 

Sites Available to Accommodate 75,000-2,000,000+ SF