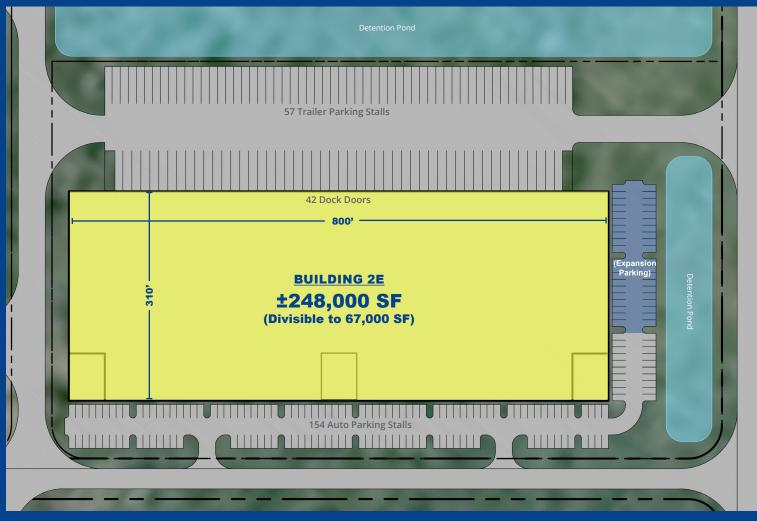

## Class A Rear Load Logistics Facility

Savannah Gateway Industrial Hub Building 2E, o Gateway Parkway Rincon, GA 31326

- ±248,000 SF warehouse available for lease
- Divisible to ±67,000 SF
- 12 miles to the Port of Savannah
- 36' clear height
- 57 trailer parking spaces away from building
- 154 car parking spaces (expandable to 194)
- 42 dock doors
- · 2 drive-in doors
- Building dimensions: 800' x 310'
- Proximity to I-95, I-16, Highway 21, & Effingham Parkway (Construction Underway)

### **Building 2E Specs**

248,000 sf

Building Size

**Parking Stalls** 

42 dock

Doors

154 auto

**Parking Stalls** (Expandable to 194) 2 drive-in

Doors

Rear Load Configuration

36 foot Clear Height

Q4 2024

Delivery