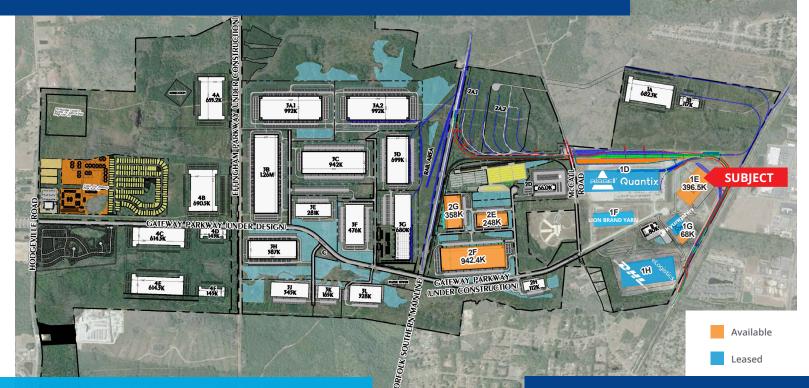

## Multimodal Logistics Park

Legend

Savannah Gateway Industrial Hub

Routes to Port

Interstates

Georgia Ports Authority's Port of Savannah

Hyundai Motor Group's Electric Vehicle Plant

| R |  |
|---|--|

Savannah Hilton Head International Airport