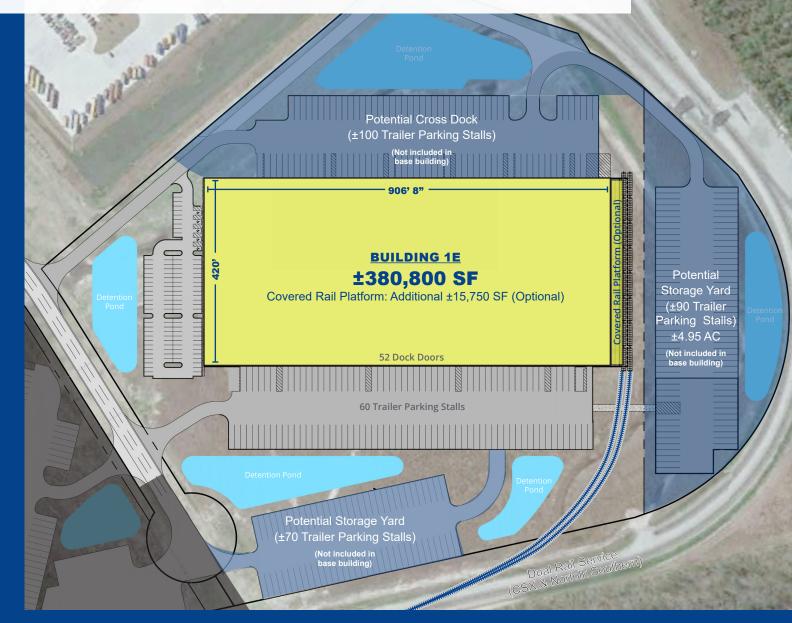

#### New Rear Load Warehouse with Cross Dock or Dual Rail Option

kyungshin

Savannah Gateway Industrial Hub Building 1E, 1000 Gateway Parkway Rincon, GA 31326

- ±380,800 SF (906'-8" x 420') warehouse available for lease
- Optimal adaptability featuring the possibility of cross dock configuration and the flexibility to opt for dual rail services from CSX and Norfolk Southern through OmniTRAX
- · Heavy duty 8" reinforced slab design
- 36' clear height
- Column spacing: 50' x 53' 4"
- · Designed for rail siding and/or rail transload
- Over 300 trailer parking stalls available
- 12 miles to the Port of Savannah
- Proximity to I-95, I-16, Highway 21, & Effingham Parkway (Construction Underway)
- Dock levelers, lights, and office buildout complete
- Available for immediate occupancy

### Rear Load with Cross Dock or Dual Rail-Service Option

#### **Building 1E Specs**

380,800 sf Building Size

60 trailer Parking Stalls 52 dock Doors with Levelers

113 auto Parking Stalls 2 drive-in Doors

12 rail car spots

36 foot Clear Height

185 foot Truck Court Savannah Gateway Industrial Hub | For Lease