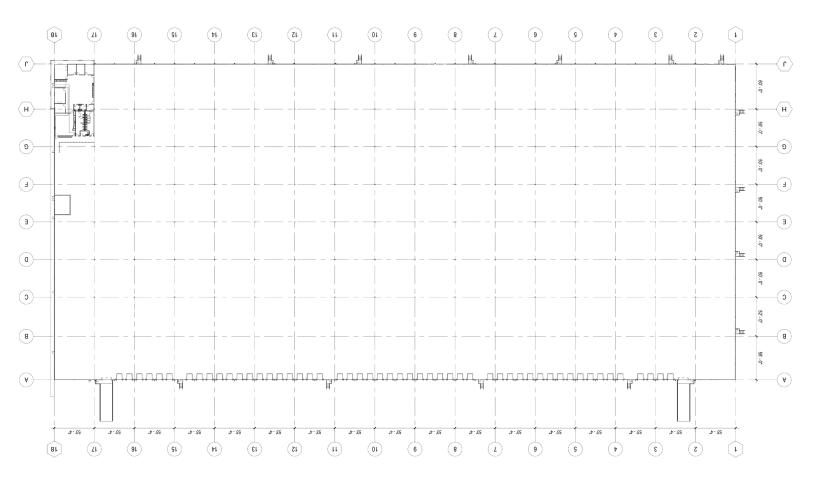

nterstate 95    | 5 Miles   |
| Savannah Airport | 9 Miles   |
| Interstate 16    | 17 Miles  |
| Atlanta, GA      | 238 Miles |
| Charlotte, NC    | 251 Miles |
| Orlando, FL      | 286 Miles |
|                  |           |

Legend



Savannah Gateway Industrial Hub





Routes to Port



Interstates

Georgia Ports Authority's Port of Savannah



Hyundai Motor Group's Electric Vehicle Plant

| R |  |
|---|--|

Savannah Hilton Head International Airport

### Rear Load with Cross Dock or Dual Rail-Service Option



#### **Building 1E Specs**

380,800 sf Building Size

60 trailer Parking Stalls 52 dock Doors with Levelers

113 auto Parking Stalls 2 drive-in Doors

12 rail car spots

36 foot Clear Height

185 foot Truck Court Savannah Gateway Industrial Hub | For Lease

## Warehouse Plan





# Office Buildout Complete ±4,980 sf



## Multimodal Logistics Park



#### Savannah Gateway Industrial Hub



This document has been prepared by Colliers International for advertising and general information only. Colliers International makes no guarantees, representations or warranties of any kind, expressed or implied, regarding the information including, but not limited to, warranties of content, accuracy and reliability. Any interested party should undertake their own inquiries as to the accuracy of the information. Colliers International excludes unequivocally all inferred or implied terms, conditions and warranties arising out of this document and excludes all liability for loss and damages arising there from. This publication is the copyrighted property of Colliers Internation