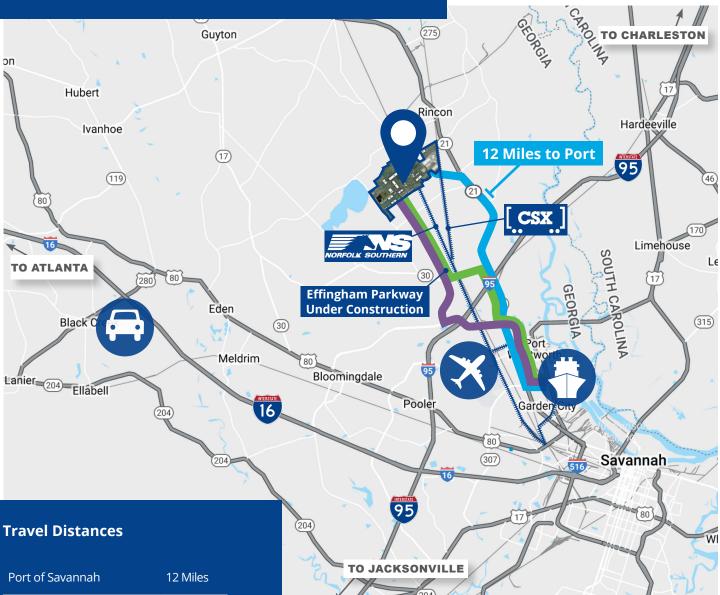

## Location & Access

| Hyundai EV Plant | 15 Miles  |
|------------------|-----------|
| Interstate 95    | 5 Miles   |
| Savannah Airport | 9 Miles   |
| Interstate 16    | 17 Miles  |
| Atlanta, GA      | 238 Miles |
| Charlotte, NC    | 251 Miles |
| Orlando, FL      | 286 Miles |
|                  |           |

Legend

Savannah Gateway Industrial Hub

Routes to Port

Interstates

Georgia Ports Authority's Port of Savannah

Hyundai Motor Group's Electric Vehicle Plant

| R |  |
|---|--|

Savannah Hilton Head International Airport

## Multimodal Logistics Park