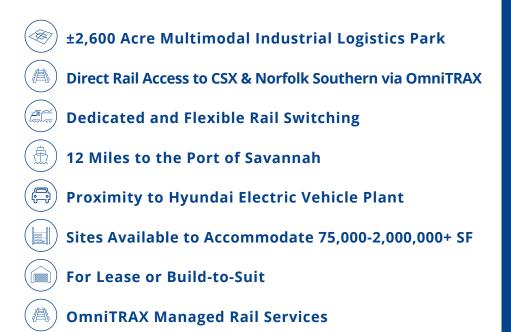

## Multimodal Logistics Park

## Location & Access

| Hyundai EV Plant | 15 Miles  |
|------------------|-----------|
| Interstate 95    | 5 Miles   |
| Savannah Airport | 9 Miles   |
| Interstate 16    | 17 Miles  |
| Atlanta, GA      | 238 Miles |
| Charlotte, NC    | 251 Miles |
| Orlando, FL      | 286 Miles |
|                  |           |