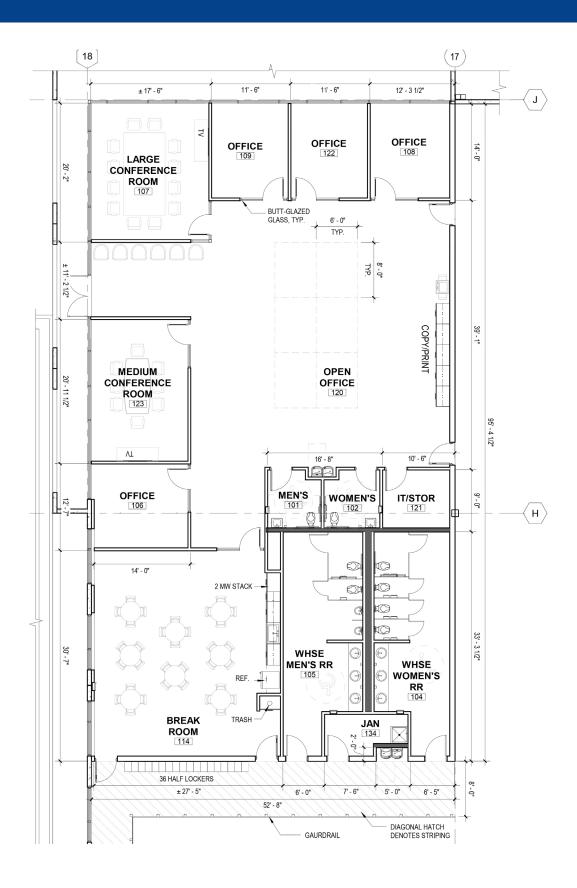

irport | 9 Miles   |
| Interstate 16    | 17 Miles  |
| Atlanta, GA      | 238 Miles |
| Charlotte, NC    | 251 Miles |
| Orlando, FL      | 286 Miles |
|                  |           |

Legend



Savannah Gateway Industrial Hub





Routes to Port



Interstates

Georgia Ports Authority's Port of Savannah



Hyundai Motor Group's Electric Vehicle Plant

| R |  |
|---|--|

Savannah Hilton Head International Airport

### Rear Load with Cross Dock or Dual Rail-Service Option



#### **Building 1E Specs**

380,800 sf Building Size

60 trailer Parking Stalls 52 dock Doors with Levelers

113 auto Parking Stalls 2 drive-in Doors

12 rail car spots

36 foot Clear Height

185 foot Truck Court Savannah Gateway Industrial Hub | For Lease

## Warehouse Plan





# Office Buildout Complete ±4,980 sf



## Multimodal Logistics Park



#### Savannah Gateway Industrial Hub



This document has been prepared by Colliers International for advertising and general information only. Colliers International makes no guarantees, representations or warranties of any kind, expressed or implied, regarding the information including, but not limited to, warranties of content, accuracy and reliability. Any interested party should undertake their own inquiries as to the accuracy of the information. Colliers International excludes unequivocally all inferred or implied terms, conditions and warranties arising out of this document and excludes all liability for loss and damages arising there from. This publication is the copyrighted property of Colliers International and/or its licensor(s). ©2024. All righ