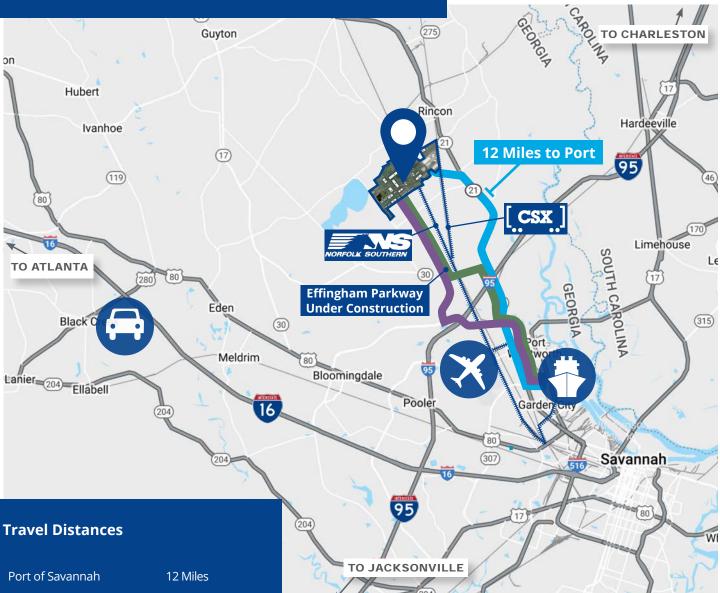

# Location & Access

| Hyundai EV Plant | 15 Miles  |
|------------------|-----------|
| Interstate 95    | 5 Miles   |
| Savannah Airport | 9 Miles   |
| Interstate 16    | 17 Miles  |
| Atlanta, GA      | 238 Miles |
| Charlotte, NC    | 251 Miles |
| Orlando, FL      | 286 Miles |

Legend

Savannah Gateway Industrial Hub

Routes to Port

Interstates

Georgia Ports Authority's Port of Savannah

Hyundai Motor Group's Electric Vehicle Plant

Savannah Hilton Head International Airport

# Multimodal Logistics Park