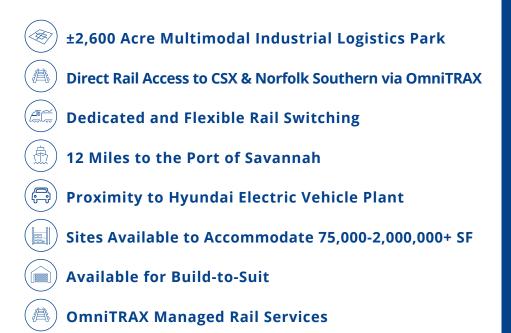

## 942,678 SF Warehouse Crossdock or Dual Rail-Served

Savannah Gateway Industrial Hub Building 2F, 1014 Gateway Parkway Rincon, GA 31326

- ±942,678 SF warehouse fully designed & permitted
- 12 miles to the Port of Savannah
- 15 miles to the Hyundai Metaplant
- Option to be dual rail-served by CSX and Norfolk Southern via OmniTRAX with 1,250 linear feet of rail along building (see page 3 for option specs)
- 36' clear height
- 230 trailer parking spaces away from building
- 182 car parking spaces (expandable to 397)
- 208 dock doors
- 4 drive-in doors
- Building dimensions: 1,653'-10" x 570'
- Proximity to I-95, I-16, Highway 21, & Effingham Parkway (Construction Underway)

# Multimodal Logistics Park