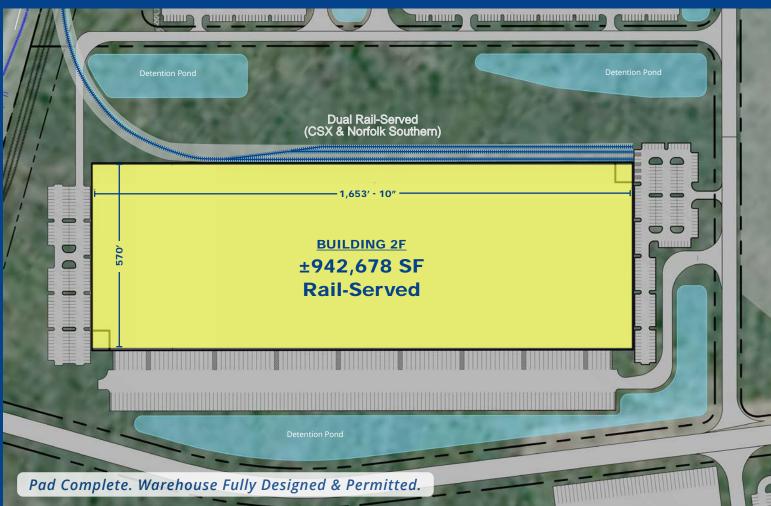

## 942,678 SF Warehouse Crossdock or Dual Rail-Served

Savannah Gateway Industrial Hub Building 2F, 1014 Gateway Parkway Rincon, GA 31326

- ±942,678 SF warehouse fully designed & permitted
- 12 miles to the Port of Savannah
- 15 miles to the Hyundai Metaplant
- Option to be dual rail-served by CSX and Norfolk Southern via OmniTRAX with 1,250 linear feet of rail along building (see page 3 for option specs)
- 36' clear height
- 230 trailer parking spaces away from building
- 182 car parking spaces (expandable to 397)
- 208 dock doors
- 4 drive-in doors
- Building dimensions: 1,653'-10" x 570'
- Proximity to I-95, I-16, Highway 21, & Effingham Parkway (Construction Underway)

# Dual Rail-Served Option

## Building 2F Specs

942,678 sf Building Size

128 trailer Parking Stalls 104 docks

Doors

182 auto Parking Stalls (Expandable to 397) 2 drive-in Doors

Rail Along Building (Up to 80 Rail Doors) 36 foot Clear Height