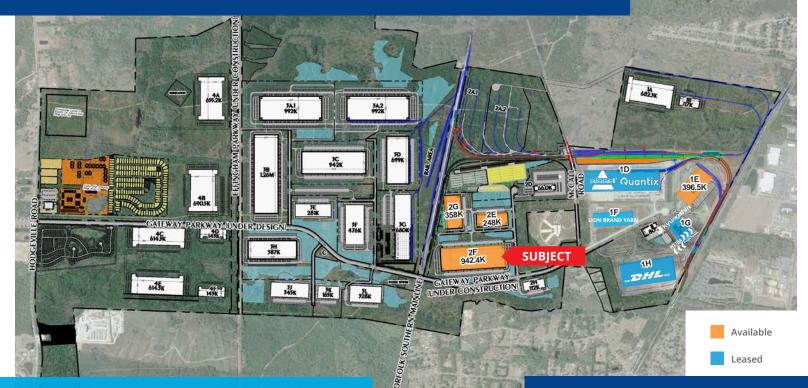

Building 2F ±942,678 SF Rail-Served Pad Complete

### Pad Complete Q1 2025 Delivery

Aerial Date: March 2024

## 942,678 SF Warehouse Crossdock or Dual Rail-Served

Savannah Gateway Industrial Hub Building 2F, 1014 Gateway Parkway Rincon, GA 31326

- ±942,678 SF warehouse fully designed & permitted
- 12 miles to the Port of Savannah
- 15 miles to the Hyundai Metaplant
- Option to be dual rail-served by CSX and Norfolk Southern via OmniTRAX with 1,250 linear feet of rail along building (see page 3 for option specs)
- 36' clear height
- 230 trailer parking spaces away from building
- 182 car parking spaces (expandable to 397)
- 208 dock doors
- 4 drive-in doors
- Building dimensions: 1,653'-10" x 570'
- Proximity to I-95, I-16, Highway 21, & Effingham Parkway (Construction Underway)

# Crossdock

Pad Complete. Warehouse Fully Designed & Permitted.