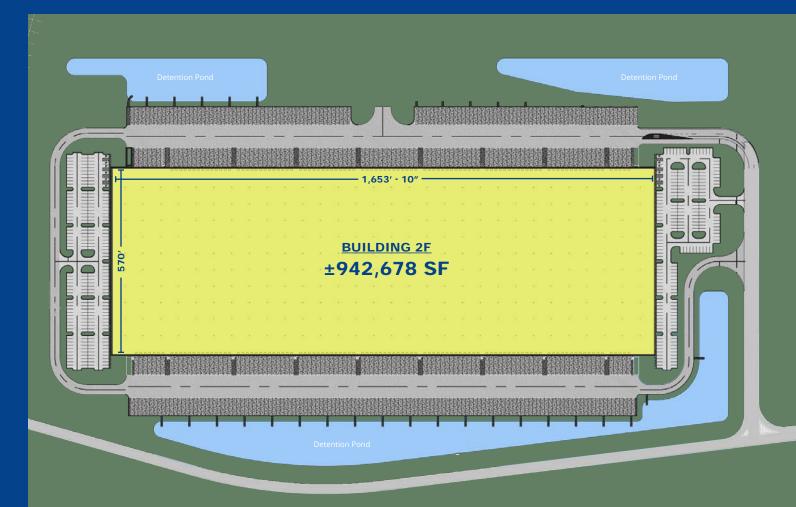

Building 2F ±942,678 SF Rail-Served Pad Complete

## 942,678 SF Warehouse Crossdock or Dual Rail-Served

Savannah Gateway Industrial Hub Building 2F, 1014 Gateway Parkway Rincon, GA 31326

- ±942,678 SF warehouse fully designed & permitted
- 12 miles to the Port of Savannah
- 15 miles to the Hyundai Metaplant
- Option to be dual rail-served by CSX and Norfolk Southern via OmniTRAX with 1,250 linear feet of rail along building (see page 3 for option specs)
- 36' clear height
- 230 trailer parking spaces away from building
- 182 car parking spaces (expandable to 397)
- 208 dock doors
- 4 drive-in doors
- Building dimensions: 1,653'-10" x 570'
- Proximity to I-95, I-16, Highway 21, & Effingham Parkway (Construction Underway)

# Crossdock

Pad Complete. Warehouse Fully Designed & Permitted.

## **Building 2F Specs**

942,678 sf Building Size

230 trailer Parking Stalls (Expandable)

208 docks

Doors

182 auto Parking Stalls (Expandable to 397) 4 drive-in Doors

Configuration

36 foot Clear Height