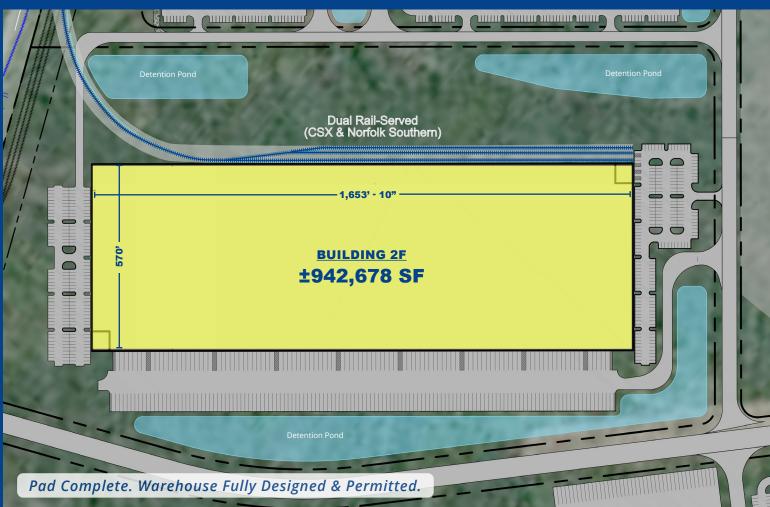

## Building 2F ±942,678 SF Pad Complete

## 942,678 SF Warehouse Crossdock or Dual Rail-Served

Savannah Gateway Industrial Hub Building 2F, 1014 Gateway Parkway Rincon, GA 31326

- ±942,678 SF warehouse fully designed & permitted
- 12 miles to the Port of Savannah
- Option to be dual rail-served by CSX and Norfolk Southern via OmniTRAX with 1,250 linear feet of rail along building (see page 3 for option specs)
- 36' clear height
- 230 trailer parking spaces away from building
- 182 car parking spaces (expandable to 397)
- 208 dock doors
- 4 drive-in doors
- Building dimensions: 1,653'-10" x 570'
- Proximity to I-95, I-16, Highway 21, & Effingham Parkway (Construction Underway)

# Crossdock

| Detention Pond             |    | Detention Pond |
|----------------------------|----|----------------|
| 1,653' - 10"<br>BUILDING 2 |    |                |
| ±942,678                   | SF |                |
| Detention Pond             |    |                |

Pad Complete. Warehouse Fully Designed & Permitted.