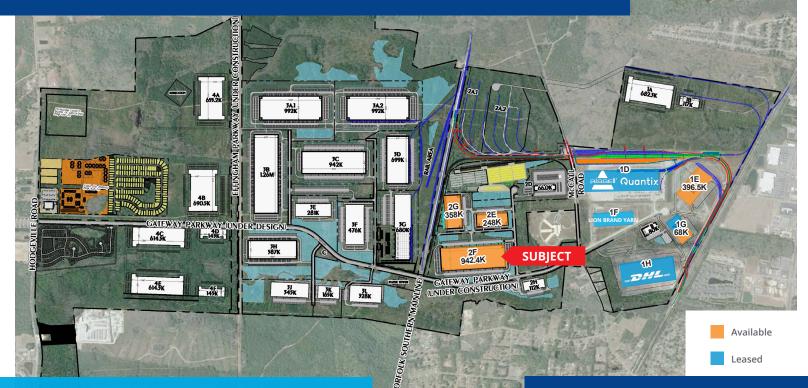

## 942,678 SF Warehouse Crossdock or Dual Rail-Served

Savannah Gateway Industrial Hub Building 2F, 1014 Gateway Parkway Rincon, GA 31326

- ±942,678 SF warehouse fully designed & permitted
- 12 miles to the Port of Savannah
- Option to be dual rail-served by CSX and Norfolk Southern via OmniTRAX with 1,250 linear feet of rail along building (see page 3 for option specs)
- 36' clear height
- 230 trailer parking spaces away from building
- 182 car parking spaces (expandable to 397)
- 208 dock doors
- 4 drive-in doors
- Building dimensions: 1,653'-10" x 570'
- Proximity to I-95, I-16, Highway 21, & Effingham Parkway (Construction Underway)

## Building 2F ±942,678 SF Pad Complete

## Building 2F Specs

942,678 sf 208 docks **Building Size** 

230 trailer Parking Stalls (Expandable)

Doors

182 auto Parking Stalls (Expandable to 397) 4 drive-in Doors

Configuration

36 foot Clear Height

Savannah Gateway Industrial Hub | Build-to-Suit Site