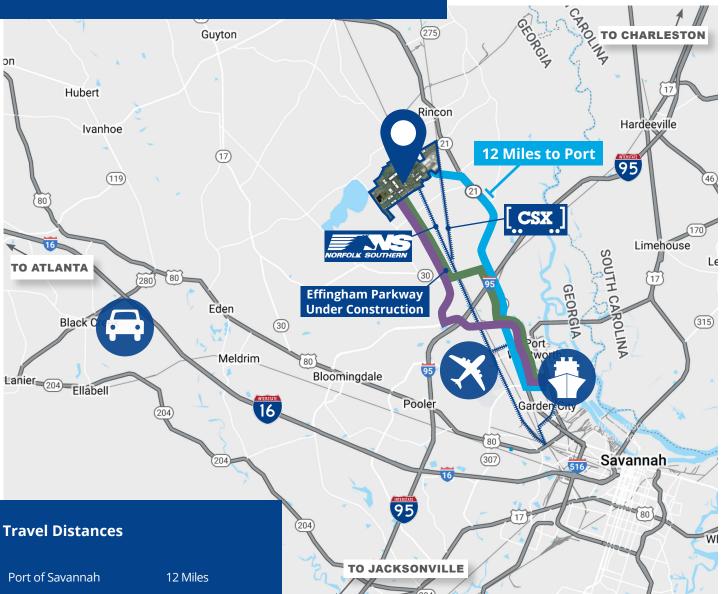

# Location & Access

| Hyundai EV Plant | 15 Miles  |
|------------------|-----------|
| Interstate 95    | 5 Miles   |
| Savannah Airport | 9 Miles   |
| Interstate 16    | 17 Miles  |
| Atlanta, GA      | 238 Miles |
| Charlotte, NC    | 251 Miles |
| Orlando, FL      | 286 Miles |

Savannah Gateway Industrial Hub

Routes to Port

Interstates

Georgia Ports Authority's Port of Savannah

Hyundai Motor Group's Electric Vehicle Plant

| V |  |
|---|--|

Savannah Hilton Head International Airport