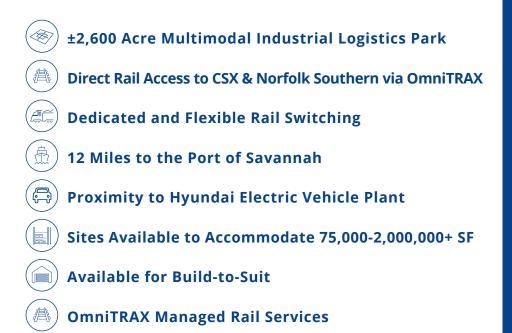

# Multimodal Logistics Park

## 942,678 SF Warehouse Crossdock or Dual Rail-Served

Savannah Gateway Industrial Hub Building 2F, 1014 Gateway Parkway Rincon, GA 31326

- ±942,678 SF warehouse fully designed & permitted
- 12 miles to the Port of Savannah
- Option to be dual rail-served by CSX and Norfolk Southern via OmniTRAX with 1,250 linear feet of rail along building (see page 3 for option specs)
- 36' clear height
- 230 trailer parking spaces away from building
- 182 car parking spaces (expandable to 397)
- 208 dock doors
- 4 drive-in doors
- Building dimensions: 1,653'-10" x 570'
- Proximity to I-95, I-16, Highway 21, & Effingham Parkway (Construction Underway)

# Location & Access

| Hyundai EV Plant | 15 Miles  |
|------------------|-----------|
| Interstate 95    | 5 Miles   |
| Savannah Airport | 9 Miles   |
| Interstate 16    | 17 Miles  |
| Atlanta, GA      | 238 Miles |
| Charlotte, NC    | 251 Miles |
| Orlando, FL      | 286 Miles |