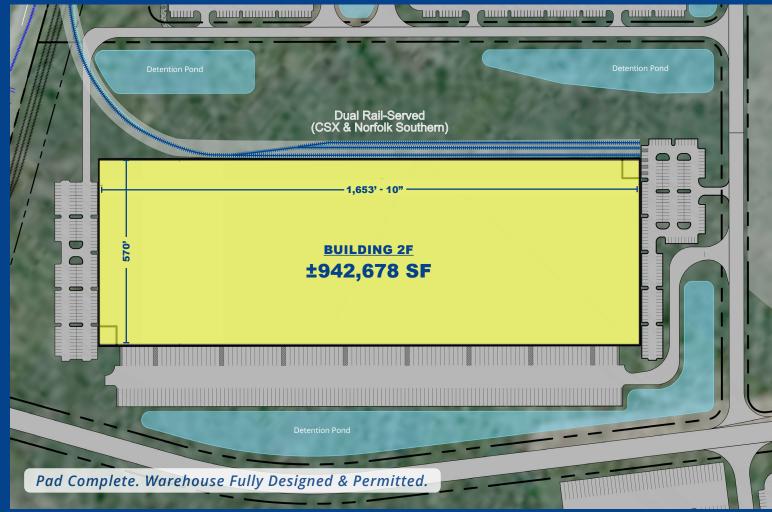

### 942,678 SF Warehouse Crossdock or Dual Rail-Served

Savannah Gateway Industrial Hub 1014 Gateway Parkway, Building 2F Rincon, GA 31326

- ±942,678 SF warehouse fully designed & permitted
- 12 miles to the Port of Savannah
- Option to be dual rail-served by CSX and Norfolk Southern via OmniTRAX with 1,250 linear feet of rail along building (see page 3 for option specs)
- · 36' clear height
- · 230 trailer parking spaces away from building
- 182 car parking spaces (expandable to 397)
- 208 dock doors
- 4 drive-in doors
- Building dimensions: 1,653'-10" x 570'
- Proximity to I-95, I-16, Highway 21, & Effingham Parkway (Construction Underway)

## Building 2F Specs

942,678 sf

**Building Size** 

230 trailer
Parking Stalls (Expandable)

208 docks

Doors

 $18\overline{2}$  auto

Parking Stalls (Expandable to 397)

4 drive-in

Doors

Crossdock

Configuration

36 foot

Clear Height

Q4 2024

elivery)