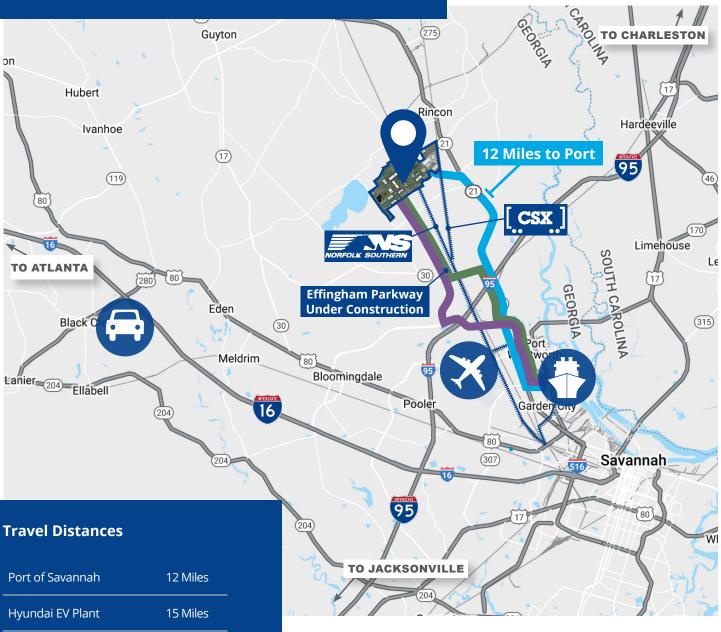

# Location & Access

| Port of Savannah | 12 Miles  |
|------------------|-----------|
| Hyundai EV Plant | 15 Miles  |
| Interstate 95    | 5 Miles   |
| Savannah Airport | 9 Miles   |
| Interstate 16    | 17 Miles  |
| Atlanta, GA      | 238 Miles |
| Charlotte, NC    | 251 Miles |
| Orlando, FL      | 286 Miles |
|                  |           |

### Legend

Savannah Gateway Industrial Hub

Georgia Ports Authority's Port of Savannah

Routes to Port

Hyundai Motor Group's Electric Vehicle Plant

Interstates

Savannah Hilton Head International Airport

±2,600 Acre Multimodal Industrial Logistics Park

**Direct Rail Access to CSX & Norfolk Southern via OmniTRAX** 

**Dedicated and Flexible Rail Switching** 

12 Miles to the Port of Savannah

**Proximity to Hyundai Electric Vehicle Plant** 

Sites Available to Accommodate 75,000-2,000,000+ SF