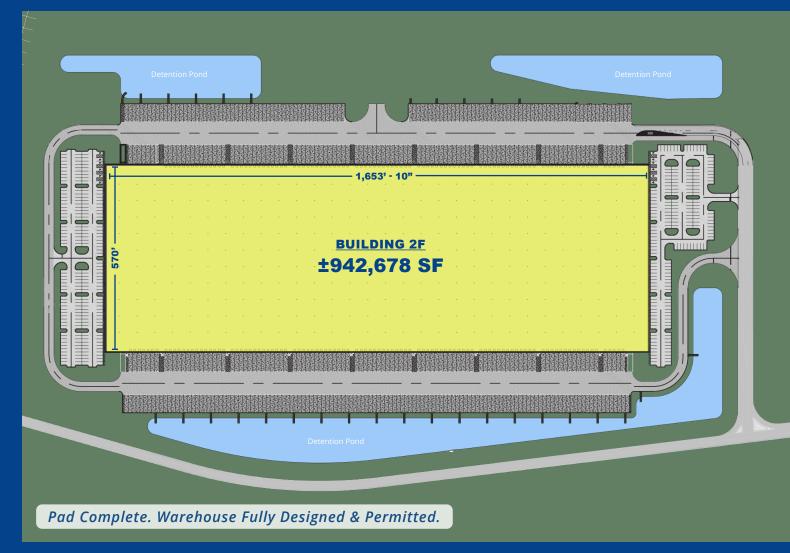

### 942,678 SF Warehouse Crossdock or Dual Rail-Served

Savannah Gateway Industrial Hub 1014 Gateway Parkway, Building 2F Rincon, GA 31326

- ±942,678 SF warehouse fully designed & permitted
- 12 miles to the Port of Savannah
- Option to be dual rail-served by CSX and Norfolk Southern via OmniTRAX with 1,250 linear feet of rail along building (see page 3 for option specs)
- · 36' clear height
- · 230 trailer parking spaces away from building
- 182 car parking spaces (expandable to 397)
- 208 dock doors
- 4 drive-in doors
- Building dimensions: 1,653'-10" x 570'
- Proximity to I-95, I-16, Highway 21, & Effingham Parkway (Construction Underway)

## Building 2F Specs

942,678 sf

**Building Size** 

230 trailer
Parking Stalls (Expandable)

208 docks

Doors

 $18\overline{2}$  auto

Parking Stalls (Expandable to 397)

4 drive-in

Doors

Crossdock

Configuration

36 foot

Clear Height

Q4 2024

elivery)

### **Building 2F Specs**

942,678 sf

**Building Size** 

128 trailer

Parking Stalls

104 docks

**Doors** 

182 auto

Parking Stalls (Expandable to 397)

2 drive-in

**Doors** 

1,250 linear feet

Rail Along Building (Up to 80 Rail Doors)

36 foot

Clear Height

Q4 2024