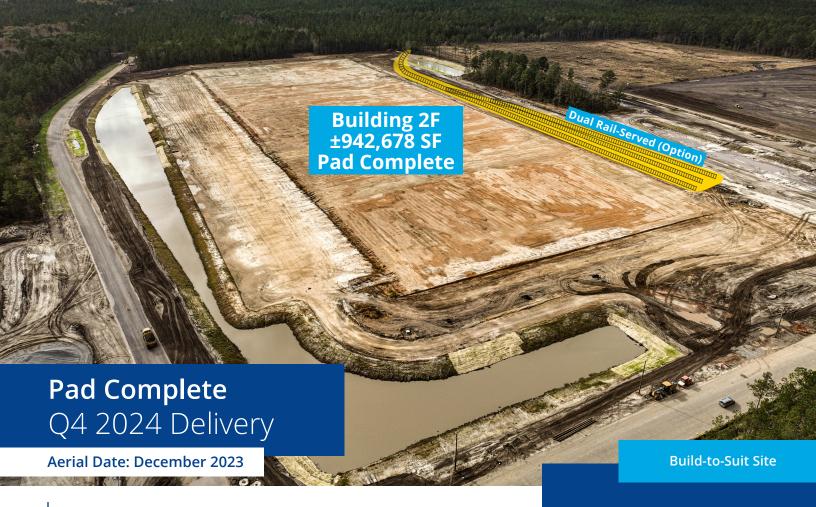

### 942,678 SF Warehouse Crossdock or Dual Rail-Served

Savannah Gateway Industrial Hub 1014 Gateway Parkway, Building 2F Rincon, GA 31326

- ±942,678 SF warehouse fully designed & permitted
- 12 miles to the Port of Savannah
- Option to be dual rail-served by CSX and Norfolk Southern via OmniTRAX with 1,250 linear feet of rail along building (see page 3 for option specs)
- · 36' clear height
- · 230 trailer parking spaces away from building
- 182 car parking spaces (expandable to 397)
- 208 dock doors
- 4 drive-in doors
- Building dimensions: 1,653'-10" x 570'
- Proximity to I-95, I-16, Highway 21, & Effingham Parkway (Construction Underway)

## Building 2F Specs

942,678 sf

**Building Size** 

230 trailer
Parking Stalls (Expandable)

208 docks

Doors

 $18\overline{2}$  auto

Parking Stalls (Expandable to 397)

4 drive-in

Doors

Crossdock

Configuration

36 foot

Clear Height

Q4 2024

elivery)