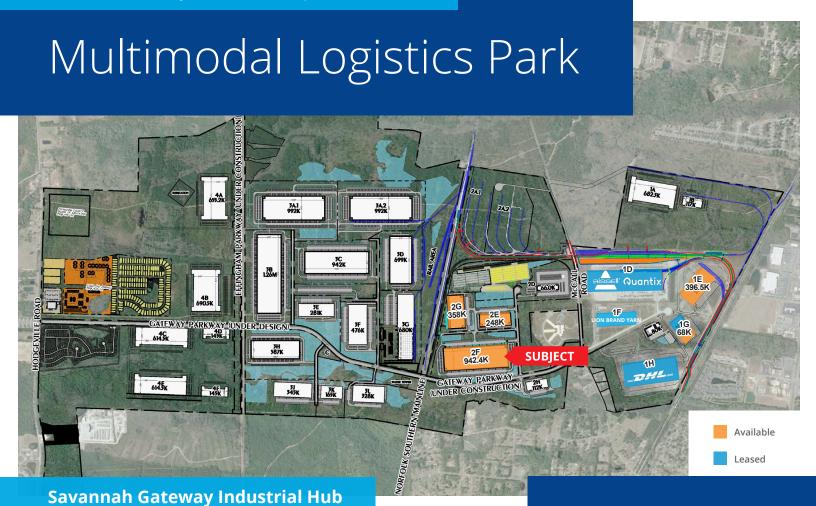

### Legend

Savannah Gateway Industrial Hub

Georgia Ports Authority's Port of Savannah

Routes to Port

Hyundai Motor Group's Electric Vehicle Plant

Interstates

Savannah Hilton Head International Airport

±2,600 Acre Multimodal Industrial Logistics Park

**Direct Rail Access to CSX & Norfolk Southern via OmniTRAX** 

**Dedicated and Flexible Rail Switching** 

12 Miles to the Port of Savannah

**Proximity to Hyundai Electric Vehicle Plant** 

Sites Available to Accommodate 75,000-2,000,000+ SF