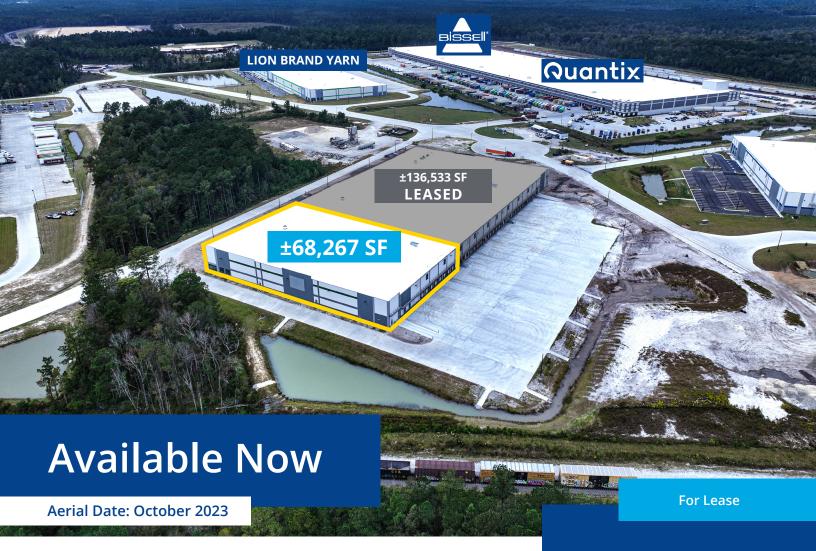

# Industrial Warehouse

Savannah Gateway Industrial Hub 1001 Gateway Parkway, Suite 200 Rincon, GA 31326

- ±68,267 SF warehouse space available for lease
- 12 miles to the Port of Savannah
- 32' clear height
- 19 trailer parking spaces
- 134 shared car parking spaces (expandable to 163)
- 13 dock doors
- 1 drive-in door
- Column spacing: 50' x 53'-4" with 70' speed bays
- Available space dimensions: 320' x 213'-4"
- Proximity to I-95, I-16, Highway 21, & Effingham Parkway (Construction Underway)
- Available Now

Accelerating success.