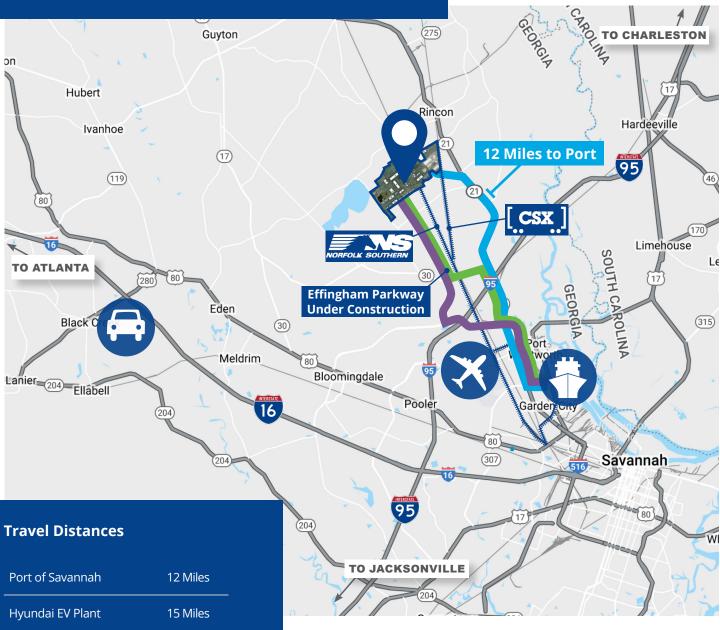

# Location & Access

| Port of Savannan | 12 Miles  |
|------------------|-----------|
| Hyundai EV Plant | 15 Miles  |
| Interstate 95    | 5 Miles   |
| Savannah Airport | 9 Miles   |
| Interstate 16    | 17 Miles  |
| Atlanta, GA      | 238 Miles |
| Charlotte, NC    | 251 Miles |
| Orlando, FL      | 286 Miles |

# Legend

Savannah Gateway Industrial Hub

Georgia Ports Authority's Port of Savannah

Routes to Port

Hyundai Motor Group's Electric Vehicle Plant

Interstates

Savannah Hilton Head International Airport

# Multimodal Logistics Park White the second state of the second st

±2,600 Acre Multimodal Industrial Logistics Park

**Direct Rail Access to CSX & Norfolk Southern via OmniTRAX** 

**Dedicated and Flexible Rail Switching** 

12 Miles to the Port of Savannah

**Savannah Gateway Industrial Hub** 

**Proximity to Hyundai Electric Vehicle Plant** 

Sites Available to Accommodate 75,000-2,000,000+ SF

For Lease or Build-to-Suit

**OmniTRAX Managed Rail Services** 