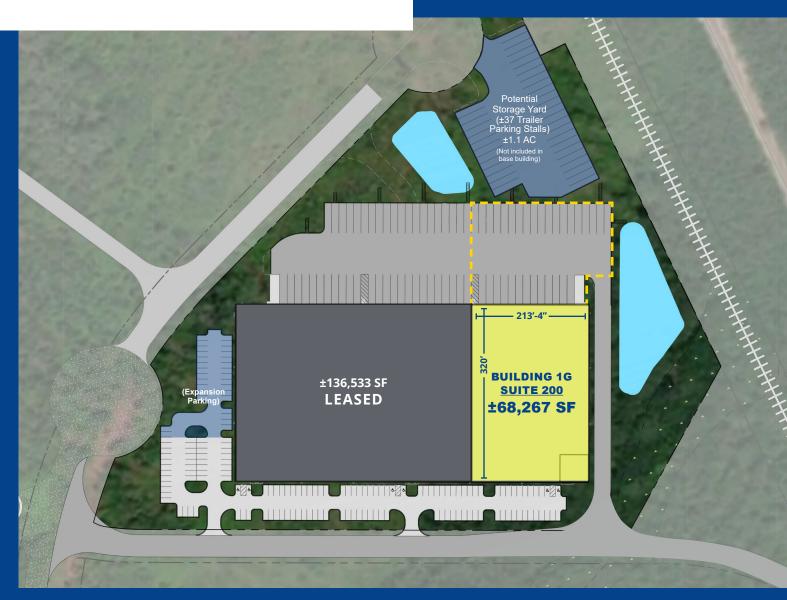

# **Building Profile**

# Building 1G, Suite 200 Specs

68,267 sf

Available Size

19 trailer

Parking Stalls

13 docks

Doors

134 auto

Shared Parking Stalls (Expandable to 163)

1 drive-in

Doors

Rear Load

Configuration

32 foot

Clear Height

Now

Availability