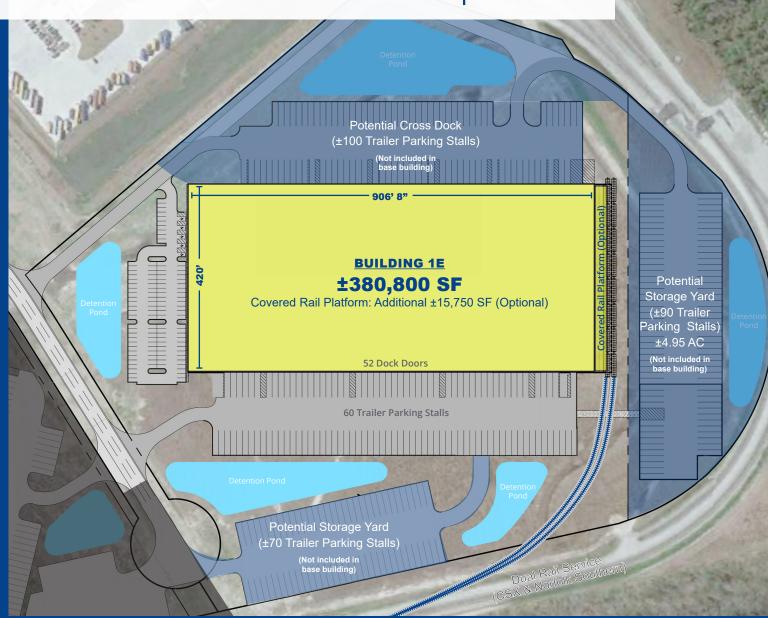

### **Building 1E Specs**

380,800 sf

**Building Size** 

60 trailer

52 dock

Doors with Levelers

113 auto

**Parking Stalls** 

2 drive-in

Doors

12 railcar

Spot

36 foot

Clear Height

185 foot

**Truck Court** 

## Warehouse Plan