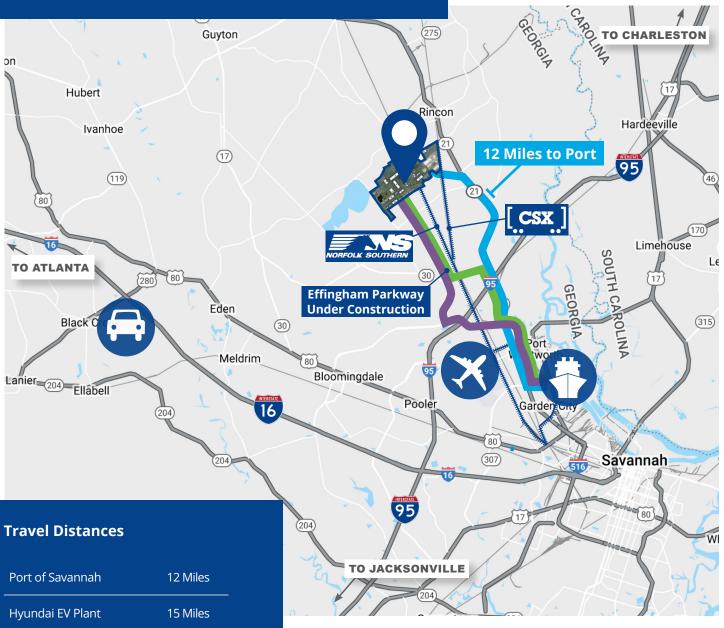

### Location & Access

| Port of Savannah | 12 Miles  |
|------------------|-----------|
| Hyundai EV Plant | 15 Miles  |
| Interstate 95    | 5 Miles   |
| Savannah Airport | 9 Miles   |
| Interstate 16    | 17 Miles  |
| Atlanta, GA      | 238 Miles |
| Charlotte, NC    | 251 Miles |
| Orlando, FL      | 286 Miles |

### Legend

Savannah Gateway Industrial Hub

Georgia Ports Authority's Port of Savannah

Routes to Port

Hyundai Motor Group's Electric Vehicle Plant

Interstates

Savannah Hilton Head International Airport

# 

**Savannah Gateway Industrial Hub** 

±2,600 Acre Multimodal Industrial Logistics Park

**Direct Rail Access to CSX & Norfolk Southern via OmniTRAX** 

**Dedicated and Flexible Rail Switching** 

12 Miles to the Port of Savannah

**Proximity to Hyundai Electric Vehicle Plant** 

Sites Available to Accommodate 75,000-2,000,000+ SF

For Lease or Build-to-Suit

**OmniTRAX Managed Rail Services** 

This document has been prepared by Colliers International for advertising and general information only. Colliers International makes no guarantees, representations or warranties of any kind, expressed or implied, regarding the information including, but not limited to, warranties of content, accuracy and reliability. Any interested party should undertake their own inquiries as to the accuracy of the information. Colliers International excludes unequivocally all inferred or implied terms, conditions and warranties arising out of this document and excludes all liability for loss and damages arising there from. This publication is the copyrighted property of Colliers International and/or its licensor(s). ©2024. All rights reserved.