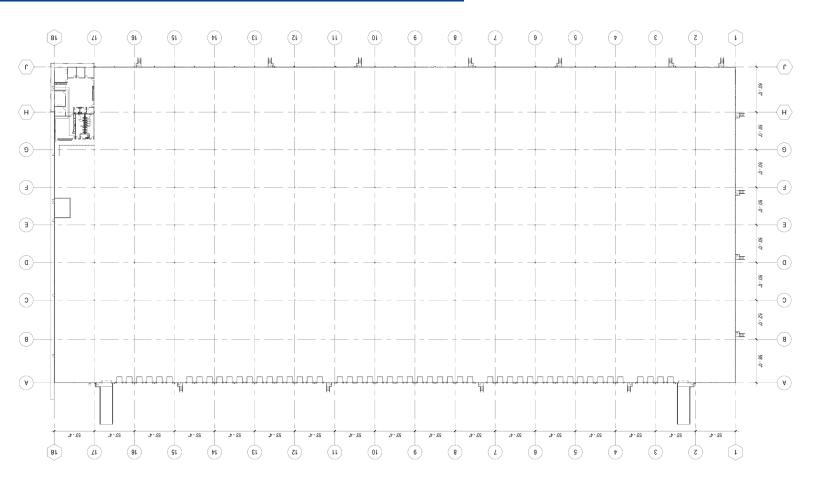

h | 12 Miles  |
|------------------|-----------|
| Hyundai EV Plant | 15 Miles  |
| Interstate 95    | 5 Miles   |
| Savannah Airport | 9 Miles   |
| Interstate 16    | 17 Miles  |
| Atlanta, GA      | 238 Miles |
| Charlotte, NC    | 251 Miles |
| Orlando, FL      | 286 Miles |

### Legend



Savannah Gateway Industrial Hub



Georgia Ports Authority's Port of Savannah



Routes to Port



Hyundai Motor Group's Electric Vehicle Plant



Interstates



Savannah Hilton Head International Airport

## Rear Load with Cross Dock or Dual Rail-Service Option



### **Building 1E Specs**

380,800 sf

**Building Size** 

60 trailer

52 dock

Doors with Levelers

113 auto

**Parking Stalls** 

2 drive-in

Doors

12 railcar

Spot

36 foot

Clear Height

185 foot

**Truck Court** 

## Warehouse Plan







## Office Buildout Complete ±4,980 sf



# 



**Savannah Gateway Industrial Hub** 



±2,600 Acre Multimodal Industrial Logistics Park



**Direct Rail Access to CSX & Norfolk Southern via OmniTRAX** 



**Dedicated and Flexible Rail Switching** 



12 Miles to the Port of Savannah



**Proximity to Hyundai Electric Vehicle Plant** 



Sites Available to Accommodate 75,000-2,000,000+ SF



For Lease or Build-to-Suit



**OmniTRAX Managed Rail Services** 

This document has been prepared by Colliers International for advertising and general information only. Colliers International makes no guarantees, representations or warranties of any kind, expressed or implied, regarding the information including, but not limited to, warranties of content, accuracy and reliability. Any interested