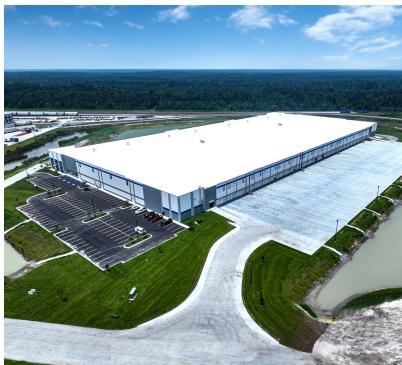

### New Rear Load Warehouse with Cross Dock or Dual Rail Option

Savannah Gateway Industrial Hub 1000 Gateway Parkway, Building 1E Rincon, GA 31326

- ±380,800 SF (906'-8" x 420') warehouse available for lease
- Optimal adaptability featuring the possibility of cross dock configuration and the flexibility to opt for dual rail services from CSX and Norfolk Southern through OmniTRAX
- · Heavy duty 8" reinforced slab design
- · 36' clear height
- Column spacing: 50' x 53' 4"
- · Designed for rail siding and/or rail transload
- · Over 300 trailer parking stalls available
- 12 miles to the Port of Savannah
- Proximity to I-95, I-16, Highway 21, & Effingham Parkway (Construction Underway)
- Dock levelers, lights, and office buildout complete
- Available for immediate occupancy

### **Building 1E Specs**

380,800 sf

**Building Size** 

60 trailer

52 dock

Doors with Levelers

113 auto

**Parking Stalls** 

2 drive-in

Doors

12 railcar

Spot

36 foot

Clear Height

185 foot

**Truck Court** 