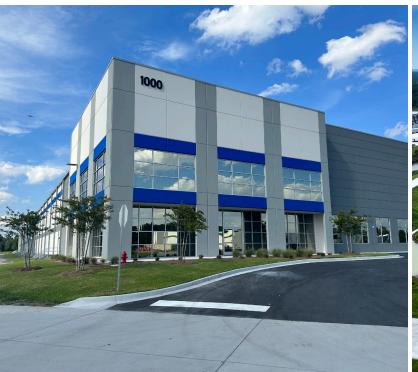

| 12 Miles  |
|------------------|-----------|
| Hyundai EV Plant | 15 Miles  |
| Interstate 95    | 5 Miles   |
| Savannah Airport | 9 Miles   |
| Interstate 16    | 17 Miles  |
| Atlanta, GA      | 238 Miles |
| Charlotte, NC    | 251 Miles |
| Orlando, FL      | 286 Miles |

### Legend



Savannah Gateway Industrial Hub



Georgia Ports Authority's Port of Savannah



Routes to Port



Hyundai Motor Group's Electric Vehicle Plant



Interstates



Savannah Hilton Head International Airport

## Rear Load with Cross Dock or Dual Rail-Service Option



### **Building 1E Specs**

380,800 sf

**Building Size** 

60 trailer

52 dock

Doors with Levelers

113 auto

**Parking Stalls** 

2 drive-in

Doors

12 railcar

Spot

36 foot

Clear Height

185 foot

**Truck Court** 

## Warehouse Plan







## Office Buildout Complete ±4,980 sf



# 



**Savannah Gateway Industrial Hub** 



±2,600 Acre Multimodal Industrial Logistics Park



**Direct Rail Access to CSX & Norfolk Southern via OmniTRAX** 



**Dedicated and Flexible Rail Switching** 



12 Miles to the Port of Savannah



**Proximity to Hyundai Electric Vehicle Plant** 



Sites Available to Accommodate 75,000-2,000,000+ SF



For Lease or Build-to-Suit



**OmniTRAX Managed Rail Services** 

This document has been prepared by Colliers International for advertising and general information only. Colliers International makes no guarantees, representations or warranties of any kind, expressed or implied, regarding the information including, but not limited to, warranties of content, accuracy and reliability. Any interested p