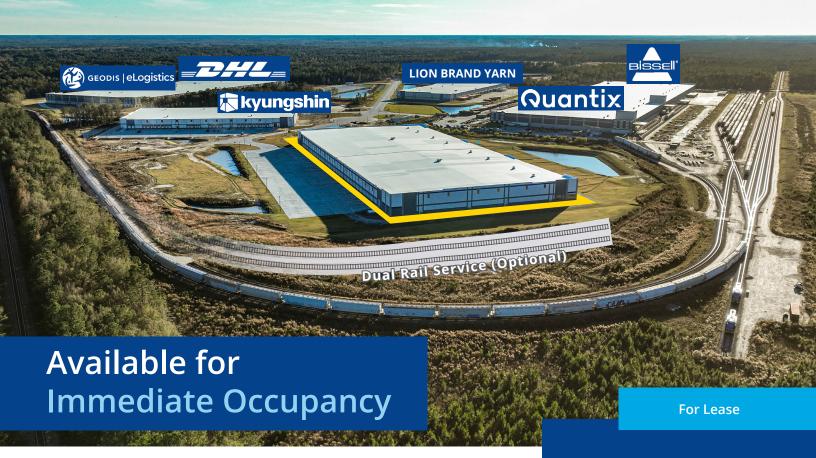

### New Rear Load Warehouse with Cross Dock or Dual Rail Option

Savannah Gateway Industrial Hub 1000 Gateway Parkway, Building 1E Rincon, GA 31326

- ±380,800 SF (906'-8" x 420') warehouse available for lease
- Optimal adaptability featuring the possibility of cross dock configuration and the flexibility to opt for dual rail services from CSX and Norfolk Southern through OmniTRAX
- · Heavy duty 8" reinforced slab design
- · 36' clear height
- Column spacing: 50' x 53' 4"
- · Designed for rail siding and/or rail transload
- · Over 300 trailer parking stalls available
- 12 miles to the Port of Savannah
- Proximity to I-95, I-16, Highway 21, & Effingham Parkway (Construction Underway)
- Dock levelers, lights, and office buildout complete
- Available for immediate occupancy

## Rear Load with Cross Dock or Dual Rail-Service Option