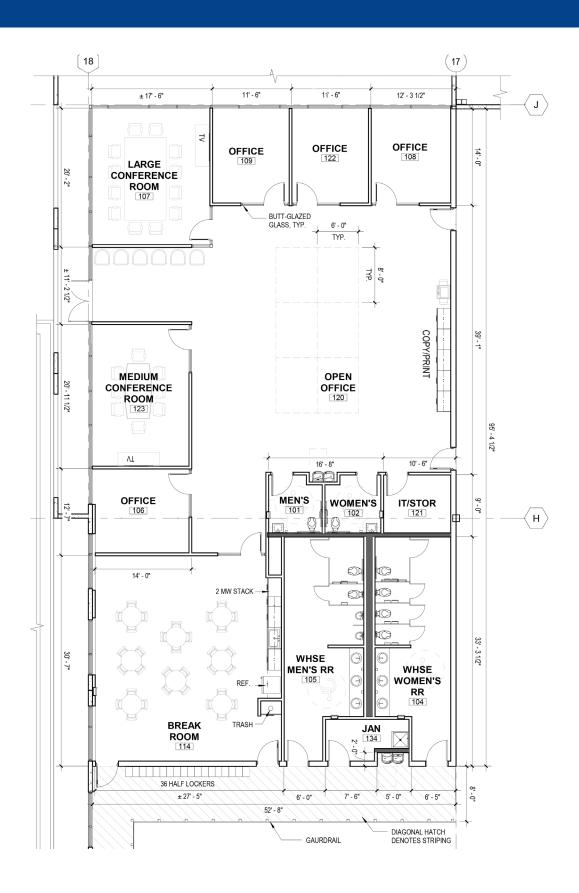

--|
| Hyundai EV Plant | 15 Miles  |
| Interstate 95    | 5 Miles   |
| Savannah Airport | 9 Miles   |
| Interstate 16    | 17 Miles  |
| Atlanta, GA      | 238 Miles |
| Charlotte, NC    | 251 Miles |
| Orlando, FL      | 286 Miles |

### Legend



Savannah Gateway Industrial Hub



Georgia Ports Authority's Port of Savannah



Routes to Port



Hyundai Motor Group's Electric Vehicle Plant



Interstates



Savannah Hilton Head International Airport

## Rear Load with Cross Dock or Dual Rail-Service Option



### **Building 1E Specs**

380,800 sf

**Building Size** 

60 trailer

52 dock

Doors with Levelers

113 auto

**Parking Stalls** 

2 drive-in

Doors

12 railcar

Spot

36 foot

Clear Height

185 foot

**Truck Court** 

## Warehouse Plan







## Office Buildout Complete ±4,980 sf



# 



**Savannah Gateway Industrial Hub** 



±2,600 Acre Multimodal Industrial Logistics Park



**Direct Rail Access to CSX & Norfolk Southern via OmniTRAX** 



**Dedicated and Flexible Rail Switching** 



12 Miles to the Port of Savannah



**Proximity to Hyundai Electric Vehicle Plant** 



Sites Available to Accommodate 75,000-2,000,000+ SF



For Lease or Build-to-Suit



**OmniTRAX Managed Rail Services** 

This document has been prepared by Colliers International for advertising and general information only. Colliers International makes no guarantees, representations or warranties of any kind, expressed or implied, regarding the information including, but not limited to, warranties of content, accuracy and reliability. Any interested party should undertake their own inquiries a